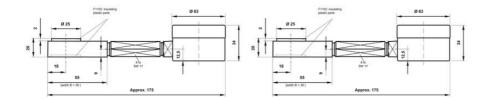

## Force Transducer for welding tongs

F11021425100

Hydraulic load cell compact, 0-25 kN with Ø63 gauge

- Operates without power supply
- Pressure plate 20x55x36mm
- Accuracy ≤±1.6%
- Sensor body Plastic
- Piston movement ≤0.5mm

## Specifications

| Force range            | 0-25 kN         |
|------------------------|-----------------|
| Function               | Pressure        |
| IP Class               | IP65            |
| Material               | Stainless steel |
| Nominal Operating      | 0.5             |
| Temperature range from | -10             |
| Temperature range to   | 50              |