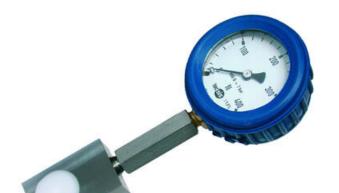

## Force Transducer for welding tongs

F11021425100

Hydraulic load cell compact, 0-25 kN with Ø63 gauge

- Operates without power supply
- Pressure plate 20x55x36mm
- Accuracy ≤±1.6%
- Sensor body Plastic
- Piston movement ≤0.5mm

## Product description

Compact mechanical load cell with directly mounted meter that is uniquely adapted for measuring the pressing force in welding rods, as the contact surface is made of plastic. The low construction height of 20 mm also enables measurement in tight spaces.