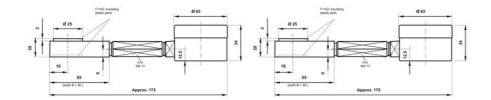

## Force Transducer for welding tongs

F11021420099

Hydraulic load cell compact, 0-20 kN with Ø63 gauge

- Operates without power supply
- Pressure plate 20x55x36mm
- Accuracy ≤±1.6%
- Sensor body Plastic
- Piston movement ≤0.5mm

## Product description

Compact mechanical load cell with directly mounted meter that is uniquely adapted for measuring the pressing force in welding rods, as the contact surface is made of plastic. The low construction height of 20 mm also enables measurement in tight spaces.

## Specifications

| Force range            | 0-20 kN         |
|------------------------|-----------------|
| Function               | Pressure        |
| IP Class               | IP65            |
| Material               | Stainless steel |
| Nominal Operating      | 0.5             |
| Temperature range from | -10             |
| Temperature range to   | 50              |