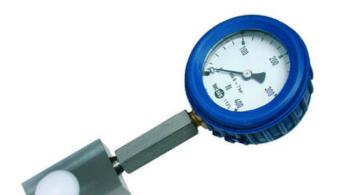

## Force Transducer for welding tongs

F11021420099

Hydraulic load cell compact, 0-20 kN with Ø63 gauge

- Operates without power supply
- Pressure plate 20x55x36mm
- Accuracy ≤±1.6%
- Sensor body Plastic
- Piston movement ≤0.5mm

## Product description

Compact mechanical load cell with directly mounted meter that is uniquely adapted for measuring the pressing force in welding rods, as the contact surface is made of plastic. The low construction height of 20 mm also enables measurement in tight spaces.