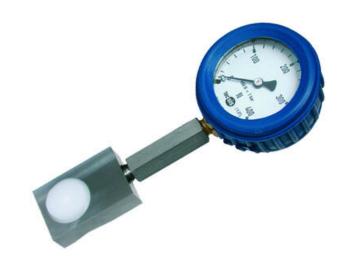

## WIKA HYDRAULIC LOAD CELL F1102

Force Transducer for welding tongs

F11021416098

Hydraulic load cell compact, 0-16 kN with Ø63 gauge

- Operates without power supply
- Pressure plate 20x55x36mm
- Accuracy ≤±1.6%
- · Sensor body Plastic
- Piston movement ≤0.5mm

## Product description

Compact mechanical load cell with directly mounted meter that is uniquely adapted for measuring the pressing force in welding rods, as the contact surface is made of plastic. The low construction height of 20 mm also enables measurement in tight spaces.