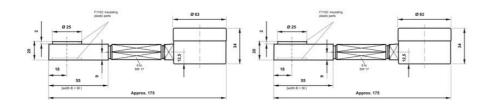

## WIKA HYDRAULIC LOAD CELL F1102

Force Transducer for welding tongs

F11021416098

Hydraulic load cell compact, 0-16 kN with Ø63 gauge

- Operates without power supply
- Pressure plate 20x55x36mm
- Accuracy ≤±1.6%
- · Sensor body Plastic
- Piston movement ≤0.5mm

## Product description

Compact mechanical load cell with directly mounted meter that is uniquely adapted for measuring the pressing force in welding rods, as the contact surface is made of plastic. The low construction height of 20 mm also enables measurement in tight spaces.

## Specifications

| Force range            | 0-16 kN         |
|------------------------|-----------------|
| Function               | Pressure        |
| IP Class               | IP65            |
| Material               | Stainless steel |
| Nominal Operating      | 0.5             |
| Temperature range from | -10             |
| Temperature range to   | 50              |