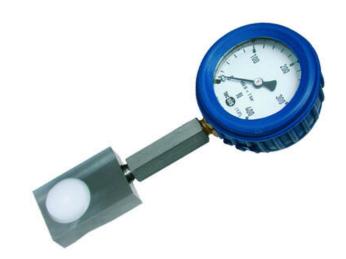

## WIKA HYDRAULIC LOAD CELL F1102

Force Transducer for welding tongs

F11021360097

Hydraulic load cell compact, 0-10 kN with Ø63 gauge

- Operates without power supply
- Pressure plate 20x55x36mm
- Accuracy ≤±1.6%
- · Sensor body Plastic
- Piston movement ≤0.5mm

## Product description

Compact mechanical load cell with directly mounted meter that is uniquely adapted for measuring the pressing force in welding rods, as the contact surface is made of plastic. The low construction height of 20 mm also enables measurement in tight spaces.