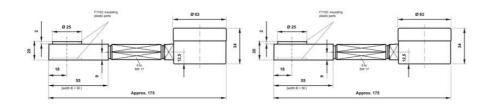

## WIKA HYDRAULIC LOAD CELL F1102

Force Transducer for welding tongs

F11021360097

Hydraulic load cell compact, 0-10 kN with Ø63 gauge

- Operates without power supply
- Pressure plate 20x55x36mm
- Accuracy ≤±1.6%
- · Sensor body Plastic
- Piston movement ≤0.5mm

## Product description

Compact mechanical load cell with directly mounted meter that is uniquely adapted for measuring the pressing force in welding rods, as the contact surface is made of plastic. The low construction height of 20 mm also enables measurement in tight spaces.

## Specifications

| Force range            | 0-10 kN         |
|------------------------|-----------------|
| Function               | Pressure        |
| IP Class               | IP65            |
| Material               | Stainless steel |
| Nominal Operating      | 0.5             |
| Temperature range from | -10             |
| Temperature range to   | 50              |