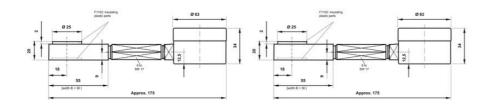

## WIKA HYDRAULIC LOAD CELL F1102

Force Transducer for welding tongs

F11021340096

Hydraulic load cell compact, 0-6 kN with Ø63 gauge

- Operates without power supply
- Pressure plate 20x55x36mm
- Accuracy ≤±1.6%
- Sensor body Plastic
- Piston movement ≤0.5mm

## Product description

Compact mechanical load cell with directly mounted meter that is uniquely adapted for measuring the pressing force in welding rods, as the contact surface is made of plastic. The low construction height of 20 mm also enables measurement in tight spaces.

## Specifications

| Force range            | 0-6 kN          |
|------------------------|-----------------|
| Function               | Pressure        |
| IP Class               | IP65            |
| Material               | Stainless steel |
| Nominal Operating      | 0.5             |
| Temperature range from | -10             |
| Temperature range to   | 50              |