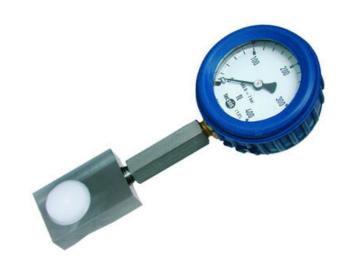

## WIKA HYDRAULIC LOAD CELL F1102

Force Transducer for welding tongs

F11021340096

Hydraulic load cell compact, 0-6 kN with Ø63 gauge

- Operates without power supply
- Pressure plate 20x55x36mm
- Accuracy ≤±1.6%
- Sensor body Plastic
- Piston movement ≤0.5mm

## Product description

Compact mechanical load cell with directly mounted meter that is uniquely adapted for measuring the pressing force in welding rods, as the contact surface is made of plastic. The low construction height of 20 mm also enables measurement in tight spaces.