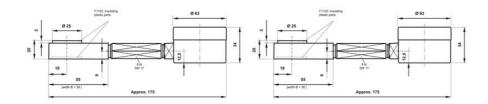

## WIKA HYDRAULIC LOAD CELL F1102

Force Transducer for welding tongs

F11021340095

Hydraulic load cell compact, 0-4 kN with Ø63 gauge

- Operates without power supply
- Pressure plate 20x55x36mm
- Accuracy ≤±1.6%
- Sensor body Plastic
- Piston movement ≤0.5mm

## Product description

Compact mechanical load cell with directly mounted meter that is uniquely adapted for measuring the pressing force in welding rods, as the contact surface is made of plastic. The low construction height of 20 mm also enables measurement in tight spaces.

## Specifications

| Force range            | 0-4 kN          |
|------------------------|-----------------|
| Function               | Pressure        |
| IP Class               | IP65            |
| Material               | Stainless steel |
| Nominal Operating      | 0.5             |
| Temperature range from | -10             |
| Temperature range to   | 50              |