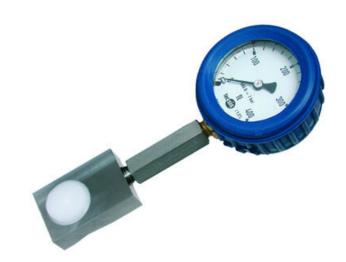

## WIKA HYDRAULIC LOAD CELL F1102

Force Transducer for welding tongs

F11021340095

Hydraulic load cell compact, 0-4 kN with Ø63 gauge

- Operates without power supply
- Pressure plate 20x55x36mm
- Accuracy ≤±1.6%
- Sensor body Plastic
- Piston movement ≤0.5mm

## Product description

Compact mechanical load cell with directly mounted meter that is uniquely adapted for measuring the pressing force in welding rods, as the contact surface is made of plastic. The low construction height of 20 mm also enables measurement in tight spaces.