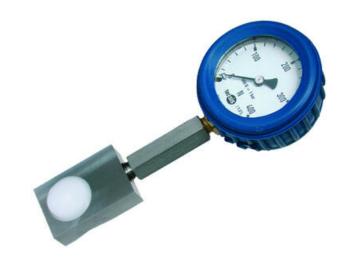

## WIKA HYDRAULIC LOAD CELL F1102

Force Transducer for welding tongs

F11021325094

Hydraulic load cell compact, 0-2.5 kN with Ø63 gauge

- Operates without power supply
- Pressure plate 20x55x36mm
- Accuracy ≤±1.6%
- · Sensor body Plastic
- Piston movement ≤0.5mm

## Product description

Compact mechanical load cell with directly mounted meter that is uniquely adapted for measuring the pressing force in welding rods, as the contact surface is made of plastic. The low construction height of 20 mm also enables measurement in tight spaces.