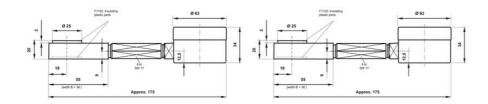

## WIKA HYDRAULIC LOAD CELL F1102

Force Transducer for welding tongs

F11021325094

Hydraulic load cell compact, 0-2.5 kN with Ø63 gauge

- Operates without power supply
- Pressure plate 20x55x36mm
- Accuracy ≤±1.6%
- · Sensor body Plastic
- Piston movement ≤0.5mm

## Product description

Compact mechanical load cell with directly mounted meter that is uniquely adapted for measuring the pressing force in welding rods, as the contact surface is made of plastic. The low construction height of 20 mm also enables measurement in tight spaces.

## Specifications

| Force range            | 0-2,5 kN        |
|------------------------|-----------------|
| Function               | Pressure        |
| IP Class               | IP65            |
| Material               | Stainless steel |
| Nominal Operating      | 0.5             |
| Temperature range from | -10             |
| Temperature range to   | 50              |