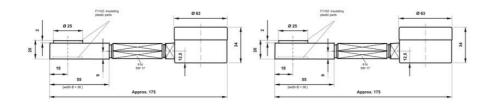

## **WIKA HYDRAULIC LOAD CELL F1102**

## Force Transducer for welding tongs

F11021316093

Hydraulic load cell compact, 0-1.6 kN with Ø63 gauge

- Pressure plate 20x55x36mm
- Accuracy ≤±1.6%
- Sensor body Plastic
- Piston movement ≤0.5mm

## Product description

Compact mechanical load cell with directly mounted meter that is uniquely adapted for measuring the pressing force in welding rods, as the contact surface is made of plastic. The low construction height of 20 mm also enables measurement in tight spaces.