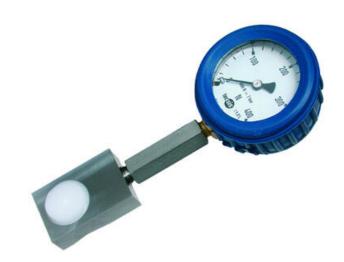

## WIKA HYDRAULIC LOAD CELL F1102

Force Transducer for welding tongs

F11021310092

Hydraulic load cell compact, 0-1 kN with Ø63 gauge

- Operates without power supply
- Pressure plate 20x55x36mm
- Accuracy ≤±1.6%
- Sensor body Plastic
- Piston movement ≤0.5mm

## Product description

Compact mechanical load cell with directly mounted meter that is uniquely adapted for measuring the pressing force in welding rods, as the contact surface is made of plastic. The low construction height of 20 mm also enables measurement in tight spaces.