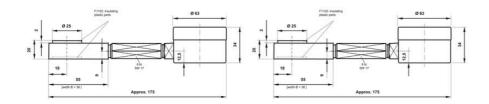

## WIKA HYDRAULIC LOAD CELL F1102

Force Transducer for welding tongs

F11021310092

Hydraulic load cell compact, 0-1 kN with Ø63 gauge

- Operates without power supply
- Pressure plate 20x55x36mm
- Accuracy ≤±1.6%
- Sensor body Plastic
- Piston movement ≤0.5mm

## Product description

Compact mechanical load cell with directly mounted meter that is uniquely adapted for measuring the pressing force in welding rods, as the contact surface is made of plastic. The low construction height of 20 mm also enables measurement in tight spaces.

## Specifications

| Force range            | 0-1 kN          |
|------------------------|-----------------|
| Function               | Pressure        |
| IP Class               | IP65            |
| Material               | Stainless steel |
| Nominal Operating      | 0.5             |
| Temperature range from | -10             |
| Temperature range to   | 50              |