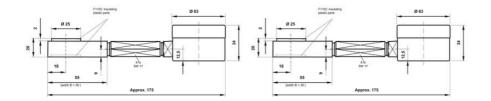

## Force Transducer for welding tongs

F11022260091

Hydraulic load cell compact, 0-600 N with Ø63 gauge

- Operates without power supply
- Pressure plate 20x55x36mm
- Accuracy ≤±1.6%
- Sensor body Plastic
- Piston movement ≤0.5mm

## Product description

Compact mechanical load cell with directly mounted meter that is uniquely adapted for measuring the pressing force in welding rods, as the contact surface is made of plastic. The low construction height of 20 mm also enables measurement in tight spaces.

## Specifications

| Force range            | 0-0,6 kN        |
|------------------------|-----------------|
| Function               | Pressure        |
| IP Class               | IP65            |
| Material               | Stainless steel |
| Nominal Operating      | 0.5             |
| Temperature range from | -10             |
| Temperature range to   | 50              |