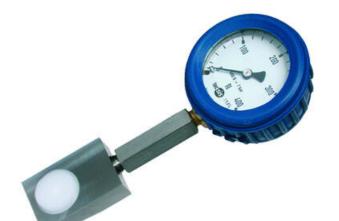

## Force Transducer for welding tongs

F11022260091

Hydraulic load cell compact, 0-600 N with Ø63 gauge

- Operates without power supply
- Pressure plate 20x55x36mm
- Accuracy ≤±1.6%
- Sensor body Plastic
- Piston movement ≤0.5mm

## Product description

Compact mechanical load cell with directly mounted meter that is uniquely adapted for measuring the pressing force in welding rods, as the contact surface is made of plastic. The low construction height of 20 mm also enables measurement in tight spaces.