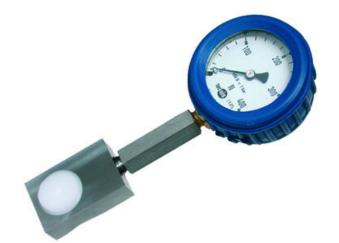

## **WIKA HYDRAULIC LOAD CELL F1102**

## Force Transducer for welding tongs

F11022240090 Hydraulic load cell compact, 0-400 N with Ø63 gauge

- Operates without power supply
- Pressure plate 20x55x36mm
- Accuracy ≤±1.6%
- Sensor body Plastic
- Piston movement ≤0.5mm

## Product description

Compact mechanical load cell with directly mounted meter that is uniquely adapted for measuring the pressing force in welding rods, as the contact surface is made of plastic. The low construction height of 20 mm also enables measurement in tight spaces.