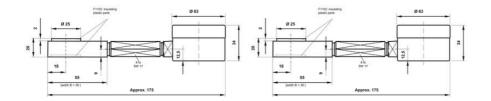

## Force Transducer for welding tongs

F11022240090 Hydraulic load cell compact, 0-400 N with Ø63 gauge

- Operates without power supply
- Pressure plate 20x55x36mm
- Accuracy ≤±1.6%
- Sensor body Plastic
- Piston movement ≤0.5mm

## Product description

Compact mechanical load cell with directly mounted meter that is uniquely adapted for measuring the pressing force in welding rods, as the contact surface is made of plastic. The low construction height of 20 mm also enables measurement in tight spaces.

## Specifications

| Force range            | 0-0,4 kN        |
|------------------------|-----------------|
| Function               | Pressure        |
| IP Class               | IP65            |
| Material               | Stainless steel |
| Nominal Operating      | 0.5             |
| Temperature range from | -10             |
| Temperature range to   | 50              |