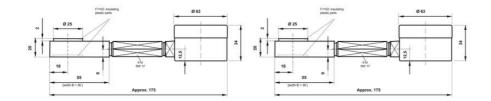

## Force Transducer for welding tongs

F11022225089

Hydraulic load cell compact, 0-250 N with Ø63 gauge

- Operates without power supply
- Pressure plate 20x55x36mm
- Accuracy ≤±1.6%
- Sensor body Plastic
- Piston movement ≤0.5mm

## Product description

Compact mechanical load cell with directly mounted meter that is uniquely adapted for measuring the pressing force in welding rods, as the contact surface is made of plastic. The low construction height of 20 mm also enables measurement in tight spaces.

## Specifications

| Force range            | 0-0,25 kN       |
|------------------------|-----------------|
| Function               | Pressure        |
| IP Class               | IP65            |
| Material               | Stainless steel |
| Nominal Operating      | 0.5             |
| Temperature range from | -10             |
| Temperature range to   | 50              |