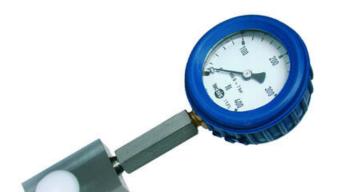

## Force Transducer for welding tongs

F11022225089

Hydraulic load cell compact, 0-250 N with Ø63 gauge

- Operates without power supply
- Pressure plate 20x55x36mm
- Accuracy ≤±1.6%
- Sensor body Plastic
- Piston movement ≤0.5mm

## Product description

Compact mechanical load cell with directly mounted meter that is uniquely adapted for measuring the pressing force in welding rods, as the contact surface is made of plastic. The low construction height of 20 mm also enables measurement in tight spaces.