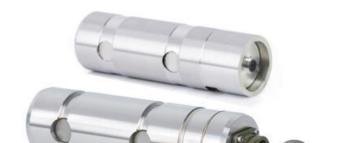

# Heavy Duty Force Transducer

F53081540004 Load pin/Force sensor

- Force range 1-3000 kN
- Stainless steel IP67
- Accuracy 1 or 2%
- Amplified output signal, 4-20 mA or 0-10 V DC
- ATEX / SIL3 approved as an option

## Material of body

Hardened stainless steel

WIKA