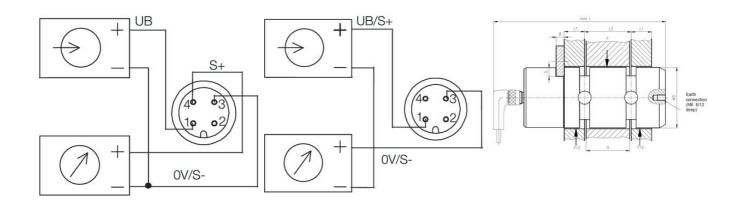

#### Features

- Thin film implants
- Accuracy 2% or 1%
- Several output signals available
- Analog standard-output signals (4...20 mA, 0...10V) or CANopen®-fieldbus
- Approval according to 94/9/EG for equipment group II (non-mining products), category 2G for zones 1 and 2 (gases).
- Other zones on request
- Approved by TÜV Süddeutschland for the use in theatre and stage design

### **Specifications**

| IP Class IP67 |
|---------------|
|---------------|