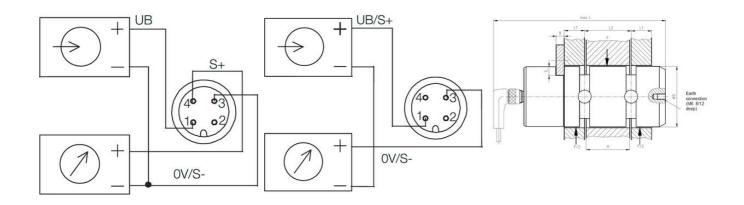

#### Features

- Thin film implants
- Accuracy 2% or 1%
- Several output signals available
- Analog standard-output signals (4...20 mA, 0...10V) or CANopen®-fieldbus
- Approval according to 94/9/EG for equipment group II (non-mining products), category 2G for zones 1 and 2 (gases).
- Other zones on request
- Approved by TÜV Süddeutschland for the use in theatre and stage design

### **Specifications**

| IP Class IP67 |
|---------------|
|---------------|