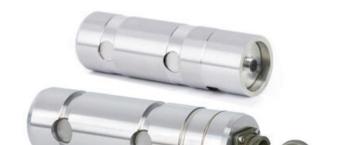

# Heavy Duty Force Transducer

F53081525002 Load pin/Force sensor, Ø60f9

- Force range 1-3000 kN
- Stainless steel IP67
- Accuracy 1 or 2%
- Amplified output signal, 4-20 mA or 0-10 V DC
- ATEX / SIL3 approved as an option

### Product description

The usage of standardised sensors, which are welded into the measuring element, makes an automated manufacturing possible. Combined with an accuracy of 2% or 1%, the load pins are also of interest for OEM applications due to the attractive price- performance ratio.