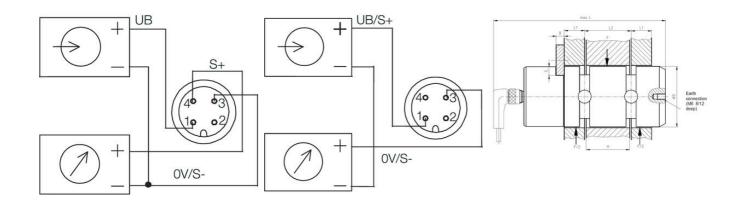

#### Features

- Thin film implants
- Accuracy 2% or 1%
- Several output signals available
- Analog standard-output signals (4...20 mA, 0...10V) or CANopen®-fieldbus
- Approval according to 94/9/EG for equipment group II (non-mining products), category 2G for zones 1 and 2 (gases).
- Other zones on request
- Approved by TÜV Süddeutschland for the use in theatre and stage design