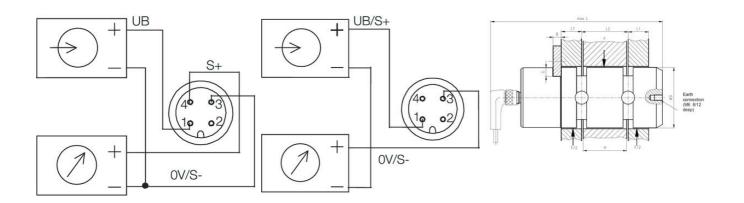

#### Features

- Thin film implants
- Accuracy 2% or 1%
- Several output signals available
- Analog standard-output signals (4...20 mA, 0...10V) or CANopen®-fieldbus
- Approval according to 94/9/EG for equipment group II (non-mining products), category 2G for zones 1 and 2 (gases).
- Other zones on request
- Approved by TÜV Süddeutschland for the use in theatre and stage design