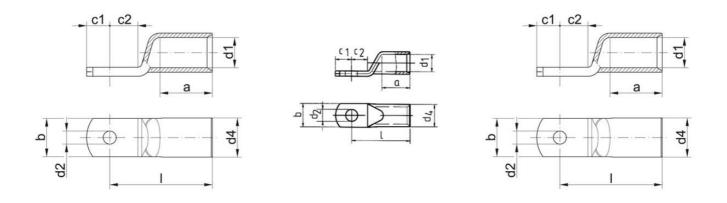

## Specifications

| Cable size                        | 120 SQ                                                            |
|-----------------------------------|-------------------------------------------------------------------|
| Conductor shape                   | Round multi-stranded (DIN EN 60228 Class 2)                       |
| Connection bolts Ø                | Typically M6, M8, M10, M12 (varies by size)                       |
| Country of origin                 | Germany                                                           |
| Crimping range                    | 10–400 mm²                                                        |
| Cross Section Max                 | 400                                                               |
| DIN approvals                     | DIN 46235                                                         |
| Hole size (mm)                    | 12                                                                |
| Number of crimps                  | Typically 1–2 (depending on cross-section and tool)               |
| Pack Size                         | 10                                                                |
| Rated wire cross section to (AWG) | Up to 500 MCM (varies by type)                                    |
| Stripping range                   | Depends on cable spec; DIN EN 60228 Class 2                       |
| Tariff code                       | 85369010 (Electrical apparatus for switching/protecting circuits) |