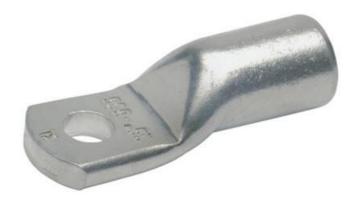

## NARROW PALM CABLE LUG

9SG12 Narrow Palm Cable Lug 120sq-12mm Copper

- High-conductivity copper for reliable power transfer
- Tin-plated for enhanced corrosion resistance
- Narrow palm design ideal for confined spaces
- · Easy, secure crimping with internal chamfer
- Perfect for switchgear and control cabinet use

## Product description

Designed for switchgear and control panel connections, this copper lug ensures high-performance conductivity and compact installation. Made from annealed copper (EN 13600) and tin-plated for corrosion resistance, it fits multi-stranded round conductors (Class 2).