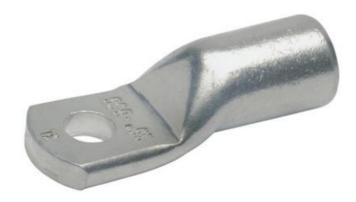

## **NARROW PALM CABLE LUG**

8SG8

Narrow Palm Cable Lug 95sq-8mm Copper

- High-conductivity copper for reliable power transfer
- Tin-plated for enhanced corrosion resistance
- Narrow palm design ideal for confined spaces
- Easy, secure crimping with internal chamfer
- Perfect for switchgear and control cabinet use

## Product description

Designed for switchgear and control panel connections, this copper lug ensures high-performance conductivity and compact installation. Made from annealed copper (EN 13600) and tin-plated for corrosion resistance, it fits multi-stranded round conductors (Class 2).