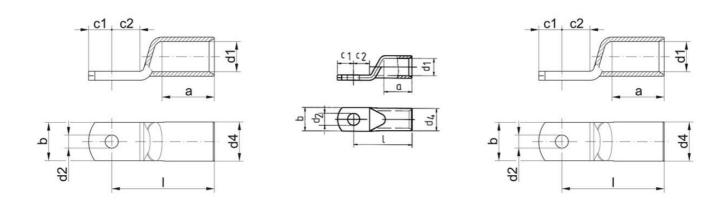

## Specifications

| Cable size                        | 95 SQ                                                             |
|-----------------------------------|-------------------------------------------------------------------|
| Conductor shape                   | Round multi-stranded (DIN EN 60228 Class 2)                       |
| Connection bolts Ø                | Typically M6, M8, M10, M12 (varies by size)                       |
| Country of origin                 | Germany                                                           |
| Crimping range                    | 10–400 mm²                                                        |
| Cross Section Max                 | 400                                                               |
| DIN approvals                     | DIN 46235                                                         |
| Hole size (mm)                    | 8                                                                 |
| Number of crimps                  | Typically 1–2 (depending on cross-section and tool)               |
| Pack Size                         | 10                                                                |
| Rated wire cross section to (AWG) | Up to 500 MCM (varies by type)                                    |
| Stripping range                   | Depends on cable spec; DIN EN 60228 Class 2                       |
| Tariff code                       | 85369010 (Electrical apparatus for switching/protecting circuits) |