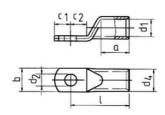

## Specifications

| Cable size                        | 95 SQ                                                             |
|-----------------------------------|-------------------------------------------------------------------|
| Conductor shape                   | Round multi-stranded (DIN EN 60228 Class 2)                       |
| Connection bolts Ø                | Typically M6, M8, M10, M12 (varies by size)                       |
| Country of origin                 | Germany                                                           |
| Crimping range                    | 10–400 mm²                                                        |
| Cross Section Max                 | 400                                                               |
| DIN approvals                     | DIN 46235                                                         |
| Hole size (mm)                    | 8                                                                 |
| Number of crimps                  | Typically 1–2 (depending on cross-section and tool)               |
| Pack Size                         | 10                                                                |
| Rated wire cross section to (AWG) | Up to 500 MCM (varies by type)                                    |
| Stripping range                   | Depends on cable spec; DIN EN 60228 Class 2                       |
| Tariff code                       | 85369010 (Electrical apparatus for switching/protecting circuits) |