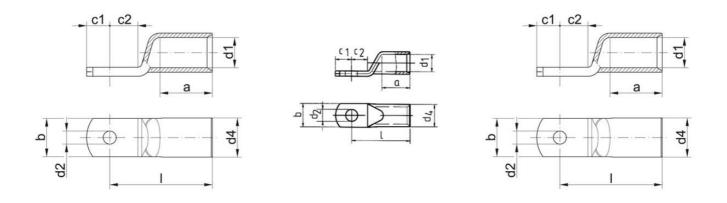

## Specifications

| Cable size                        | 95 SQ                                                             |
|-----------------------------------|-------------------------------------------------------------------|
| Conductor shape                   | Round multi-stranded (DIN EN 60228 Class 2)                       |
| Connection bolts Ø                | Typically M6, M8, M10, M12 (varies by size)                       |
| Country of origin                 | Germany                                                           |
| Crimping range                    | 10–400 mm²                                                        |
| Cross Section Max                 | 400                                                               |
| DIN approvals                     | DIN 46235                                                         |
| Hole size (mm)                    | 10                                                                |
| Number of crimps                  | Typically 1–2 (depending on cross-section and tool)               |
| Pack Size                         | 10                                                                |
| Rated wire cross section to (AWG) | Up to 500 MCM (varies by type)                                    |
| Stripping range                   | Depends on cable spec; DIN EN 60228 Class 2                       |
| Tariff code                       | 85369010 (Electrical apparatus for switching/protecting circuits) |