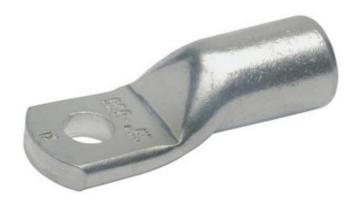

## NARROW PALM CABLE LUG

8SG10 Narrow Palm Cable Lug 95sq-10mm Copper

- High-conductivity copper for reliable power transfer
- Tin-plated for enhanced corrosion resistance
- Narrow palm design ideal for confined spaces
- · Easy, secure crimping with internal chamfer
- Perfect for switchgear and control cabinet use

## Product description

Designed for switchgear and control panel connections, this copper lug ensures high-performance conductivity and compact installation. Made from annealed copper (EN 13600) and tin-plated for corrosion resistance, it fits multi-stranded round conductors (Class 2).