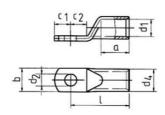

## Specifications

| Cable size                        | 70 SQ                                                             |
|-----------------------------------|-------------------------------------------------------------------|
| Conductor shape                   | Round multi-stranded (DIN EN 60228 Class 2)                       |
| Connection bolts Ø                | Typically M6, M8, M10, M12 (varies by size)                       |
| Country of origin                 | Germany                                                           |
| Crimping range                    | 10–400 mm²                                                        |
| Cross Section Max                 | 400                                                               |
| DIN approvals                     | DIN 46235                                                         |
| Hole size (mm)                    | 6                                                                 |
| Number of crimps                  | Typically 1–2 (depending on cross-section and tool)               |
| Pack Size                         | 10                                                                |
| Rated wire cross section to (AWG) | Up to 500 MCM (varies by type)                                    |
| Stripping range                   | Depends on cable spec; DIN EN 60228 Class 2                       |
| Tariff code                       | 85369010 (Electrical apparatus for switching/protecting circuits) |
| Tariff code                       | 85369010 (Electrical apparatus for switching/protecting circuits) |
|                                   |                                                                   |