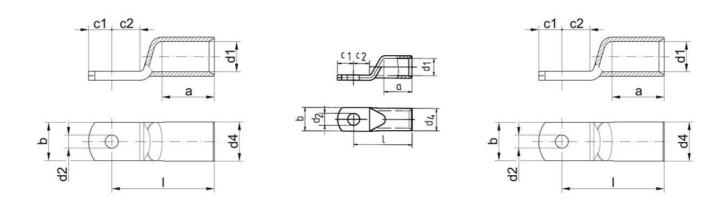

## Specifications

| Cable size                        | 70 SQ                                                             |
|-----------------------------------|-------------------------------------------------------------------|
| Conductor shape                   | Round multi-stranded (DIN EN 60228 Class 2)                       |
| Connection bolts Ø                | Typically M6, M8, M10, M12 (varies by size)                       |
| Country of origin                 | Germany                                                           |
| Crimping range                    | 10–400 mm²                                                        |
| Cross Section Max                 | 400                                                               |
| DIN approvals                     | DIN 46235                                                         |
| Hole size (mm)                    | 6                                                                 |
| Number of crimps                  | Typically 1–2 (depending on cross-section and tool)               |
| Pack Size                         | 10                                                                |
| Rated wire cross section to (AWG) | Up to 500 MCM (varies by type)                                    |
| Stripping range                   | Depends on cable spec; DIN EN 60228 Class 2                       |
| Tariff code                       | 85369010 (Electrical apparatus for switching/protecting circuits) |
| Tariff code                       | 85369010 (Electrical apparatus for switching/protecting circuits) |
|                                   |                                                                   |