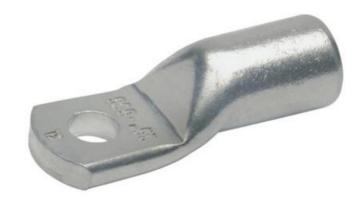

## **NARROW PALM CABLE LUG**

7SG6 Narrow Palm Cable Lug 70sq-6mm Copper

- High-conductivity copper for reliable power transfer
- Tin-plated for enhanced corrosion resistance
- Narrow palm design ideal for confined spaces
- Easy, secure crimping with internal chamfer
- Perfect for switchgear and control cabinet use

## Product description

Designed for switchgear and control panel connections, this copper lug ensures high-performance conductivity and compact installation. Made from annealed copper (EN 13600) and tin-plated for corrosion resistance, it fits multi-stranded round conductors (Class 2).