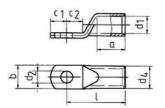

## Specifications

| Cable size                        | 70 SQ                                                             |
|-----------------------------------|-------------------------------------------------------------------|
| Conductor shape                   | Round multi-stranded (DIN EN 60228 Class 2)                       |
| Connection bolts Ø                | Typically M6, M8, M10, M12 (varies by size)                       |
| Country of origin                 | Germany                                                           |
| Crimping range                    | 10–400 mm²                                                        |
| Cross Section Max                 | 400                                                               |
| DIN approvals                     | DIN 46235                                                         |
| Hole size (mm)                    | 6                                                                 |
| Number of crimps                  | Typically 1–2 (depending on cross-section and tool)               |
| Pack Size                         | 10                                                                |
| Rated wire cross section to (AWG) | Up to 500 MCM (varies by type)                                    |
| Stripping range                   | Depends on cable spec; DIN EN 60228 Class 2                       |
| Tariff code                       | 85369010 (Electrical apparatus for switching/protecting circuits) |