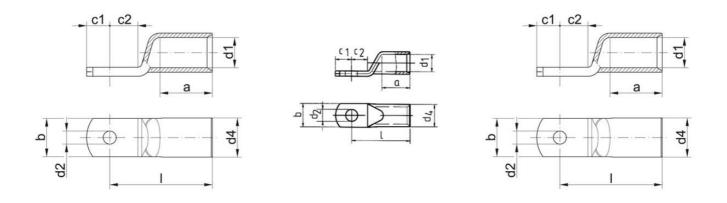

## Specifications

| Cable size                        | 70 SQ                                                             |
|-----------------------------------|-------------------------------------------------------------------|
| Conductor shape                   | Round multi-stranded (DIN EN 60228 Class 2)                       |
| Connection bolts Ø                | Typically M6, M8, M10, M12 (varies by size)                       |
| Country of origin                 | Germany                                                           |
| Crimping range                    | 10–400 mm²                                                        |
| Cross Section Max                 | 400                                                               |
| DIN approvals                     | DIN 46235                                                         |
| Hole size (mm)                    | 6                                                                 |
| Number of crimps                  | Typically 1–2 (depending on cross-section and tool)               |
| Pack Size                         | 10                                                                |
| Rated wire cross section to (AWG) | Up to 500 MCM (varies by type)                                    |
| Stripping range                   | Depends on cable spec; DIN EN 60228 Class 2                       |
| Tariff code                       | 85369010 (Electrical apparatus for switching/protecting circuits) |