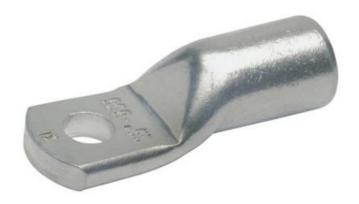

## NARROW PALM CABLE LUG

Klauke

6SG10 Narrow Palm Cable Lug 50sq-10mm Copper

- High-conductivity copper for reliable power transfer
- Tin-plated for enhanced corrosion resistance
- Narrow palm design ideal for confined spaces
- · Easy, secure crimping with internal chamfer
- Perfect for switchgear and control cabinet use

## Product description

Designed for switchgear and control panel connections, this copper lug ensures high-performance conductivity and compact installation. Made from annealed copper (EN 13600) and tin-plated for corrosion resistance, it fits multi-stranded round conductors (Class 2).