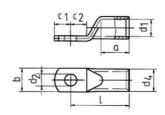

## Specifications

| Cable size                        | 185 SQ                                                            |
|-----------------------------------|-------------------------------------------------------------------|
| Conductor shape                   | Round multi-stranded (DIN EN 60228 Class 2)                       |
| Connection bolts Ø                | Typically M6, M8, M10, M12 (varies by size)                       |
| Country of origin                 | Germany                                                           |
| Crimping range                    | 10–400 mm²                                                        |
| Cross Section Max                 | 400                                                               |
| DIN approvals                     | DIN 46235                                                         |
| Hole size (mm)                    | 10                                                                |
| Number of crimps                  | Typically 1–2 (depending on cross-section and tool)               |
| Pack Size                         | 10                                                                |
| Rated wire cross section to (AWG) | Up to 500 MCM (varies by type)                                    |
| Stripping range                   | Depends on cable spec; DIN EN 60228 Class 2                       |
| Tariff code                       | 85369010 (Electrical apparatus for switching/protecting circuits) |
|                                   |                                                                   |