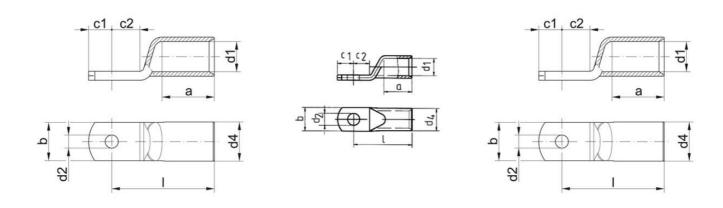

## Specifications

| Cable size                        | 185 SQ                                                            |
|-----------------------------------|-------------------------------------------------------------------|
| Conductor shape                   | Round multi-stranded (DIN EN 60228 Class 2)                       |
| Connection bolts Ø                | Typically M6, M8, M10, M12 (varies by size)                       |
| Country of origin                 | Germany                                                           |
| Crimping range                    | 10–400 mm²                                                        |
| Cross Section Max                 | 400                                                               |
| DIN approvals                     | DIN 46235                                                         |
| Hole size (mm)                    | 10                                                                |
| Number of crimps                  | Typically 1–2 (depending on cross-section and tool)               |
| Pack Size                         | 10                                                                |
| Rated wire cross section to (AWG) | Up to 500 MCM (varies by type)                                    |
| Stripping range                   | Depends on cable spec; DIN EN 60228 Class 2                       |
| Tariff code                       | 85369010 (Electrical apparatus for switching/protecting circuits) |
|                                   |                                                                   |