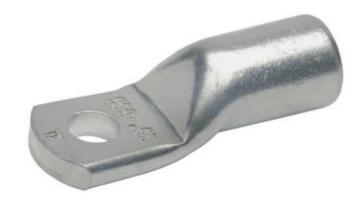

## **NARROW PALM CABLE LUG**

11SG10 Narrow Palm Cable Lug 185sq-10mm Copper

- High-conductivity copper for reliable power transfer
- Tin-plated for enhanced corrosion resistance
- Narrow palm design ideal for confined spaces
- Easy, secure crimping with internal chamfer
- Perfect for switchgear and control cabinet use

## Product description

Designed for switchgear and control panel connections, this copper lug ensures high-performance conductivity and compact installation. Made from annealed copper (EN 13600) and tin-plated for corrosion resistance, it fits multi-stranded round conductors (Class 2).