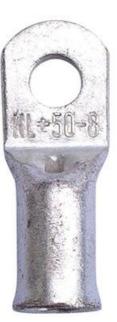

## **CNF CABLE LUGS**

CNF508 Cable Lug 50sq-8mm Copper

- Tube dimensions suitable for fine stranded conductors
- Precise end machining
- Easy entry for cable insertion
- Tin-plated to protect against corrosion

## Product description

Klauke CNF cable lugs are designed for secure, reliable crimping of solid and stranded copper conductors. Manufactured from high-conductivity copper and tin-plated for corrosion resistance, these lugs offer long-term performance across a wide range of electrical applications.