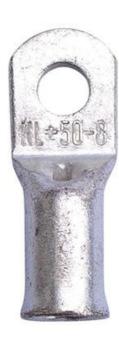

## Product description

Klauke CNF cable lugs are designed for secure, reliable crimping of solid and stranded copper conductors. Manufactured from high-conductivity copper and tin-plated for corrosion resistance, these lugs offer long-term performance across a wide range of electrical applications.

## Features:

- High-quality copper construction
- Tin-plated finish to prevent oxidation
- Suitable for standard crimping tools
- Wide range of sizes available
- Complies with industry standards