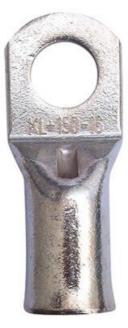

## **CNF CABLE LUGS**

CNF506 Cable Lug 50sq-6mm Copper

- Tube dimensions suitable for fine stranded conductors
- · Precise end machining
- Easy entry for cable insertion
- Tin-plated to protect against corrosion

## Product description

Klauke CNF cable lugs are designed for secure, reliable crimping of solid and stranded copper conductors. Manufactured from high-conductivity copper and tin-plated for corrosion resistance, these lugs offer long-term performance across a wide range of electrical applications.

## Features:

- High-quality copper construction
- Tin-plated finish to prevent oxidation
- Suitable for standard crimping tools
- Wide range of sizes available
- Complies with industry standards