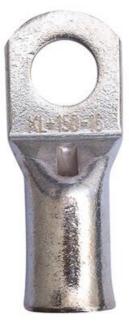

## **CNF CABLE LUGS**

CNF15016 Cable Lug 150sq-16mm Copper

- Tube dimensions suitable for fine stranded conductors
- · Precise end machining
- Easy entry for cable insertion
- Tin-plated to protect against corrosion

## Product description

Klauke CNF cable lugs are designed for secure, reliable crimping of solid and stranded copper conductors. Manufactured from high-conductivity copper and tin-plated for corrosion resistance, these lugs offer long-term performance across a wide range of electrical applications.