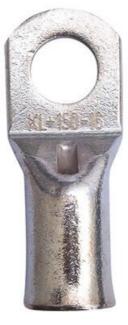

## **CNF CABLE LUGS**

CNF15010 Cable Lug 150sq-10mm Copper

- Tube dimensions suitable for fine stranded conductors
- · Precise end machining
- Easy entry for cable insertion
- Tin-plated to protect against corrosion

## Product description

Klauke CNF cable lugs are designed for secure, reliable crimping of solid and stranded copper conductors. Manufactured from high-conductivity copper and tin-plated for corrosion resistance, these lugs offer long-term performance across a wide range of electrical applications.

## Features:

- High-quality copper construction
- Tin-plated finish to prevent oxidation
- Suitable for standard crimping tools
- Wide range of sizes available
- Complies with industry standards