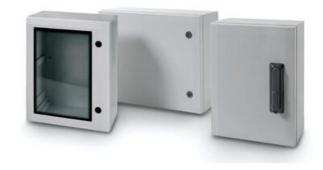

## Fibox ARCA Series – Heavy-Duty Polycarbonate Enclosures

The ARCA series delivers robust, non-metallic polycarbonate cabinets—ideal as a superior alternative to traditional steel or GRP enclosures. These UL/cUL-listed units offer watertight, UV-resistant protection with lightweight and corrosion-free durability