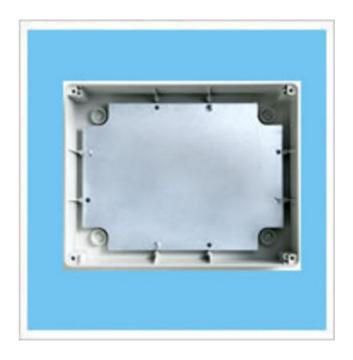

## FIBOX MOUNTING PLATE

TA111107S Enclosure Ip65 110X110X65 Plain

- IP65
- Custom-fit mounting plates for Fibox Tempo enclosures
- Durable, corrosion-resistant construction for long life
- Pre-drilled holes enable quick and secure mounting
- Custom-fit mounting plates for Fibox Tempo enclosures

## **Mounting Plate for Fibox Tempo Enclosures**

Fibox Tempo Mounting Plates offer a robust and corrosion-resistant solution for mounting electrical components inside Tempo enclosures. Designed for quick and secure installation, these mounting plates optimize internal space and organization—ideal for industrial and commercial electrical setups.