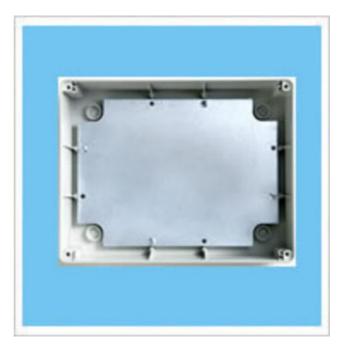

## Mounting Plate for Fibox Tempo Enclosures

Fibox Tempo Mounting Plates offer a robust and corrosion-resistant solution for mounting electrical components inside Tempo enclosures. Designed for quick and secure installation, these mounting plates optimize internal space and organization—ideal for industrial and commercial electrical setups.