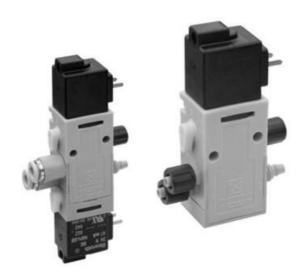

## 840 SERIES DIRECTIONAL VALVE

## Solenoid/spring diaphragm valve

840-5728405480 840, 4/2, 200 l/min, directional valve

- Compressed Air Connection 6x1
- IP65
- Temperature range -15°C to +50°C
- Nominal Flow Qn = 200 l/min

## Product description

Aventics Directional Valve - Series 840 - 4/2 - Solenoid/Spring Diaphragm Poppet Valve. Available in 24vDC, 24vAC, 110vAC and 220/230vAC.