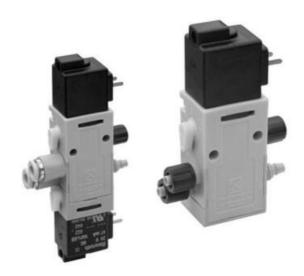

## 840 SERIES DIRECTIONAL VALVE

## Solenoid/spring diaphragm valve

840-5728400420 840, 4/2, 200 l/min, directional valve

- Compressed Air Connection 6x1
- IP65
- Temperature range -15°C to +50°C
- Nominal Flow Qn = 200 l/min

## Product description

Aventics Directional Valve - Series 840 - 4/2 - Solenoid/Spring Diaphragm Poppet Valve. Available in 24vDC, 24vAC, 110vAC and 220/230vAC.