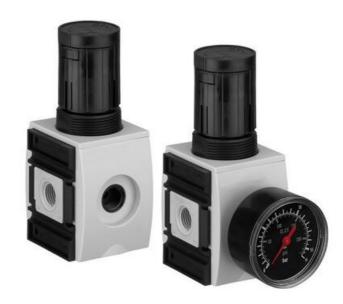

AS3-R412007112 AS3-RGS, G 1/2, 0.1 ... 1 bar, 1600l/min

- With or without pressure gauge
- G1/2" or G3/8"
- Mechanical activation
- Suitable for ATEX

## Product description

The pressure regulator lowers the inlet pressure to the set outlet pressure.

This pressure is kept constant as long as the inlet pressure is higher than the set outlet pressure.

The adjustment is done by pulling the adjusting wheel upwards before it can be turned to set the desired working pressure. When the pressure is reached, the adjusting wheel is pressed down to lock it in position.

This ensures that the set pressure does not change accidentally.