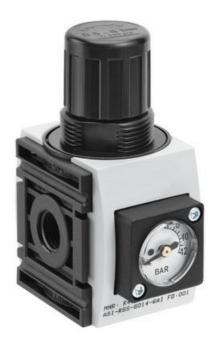

## AVENTICS AS1-RGS PRESSURE REGULATOR

AS1-R412014629 AS1-RGS, G1/4, 0.5...10bar, 1000l/min, with gauge

- With or without pressure gauge
- G1/4"
- Manual Activation
- Can be assembled into blocks

## Product description

The pressure regulator lowers the inlet pressure to the set outlet pressure.

This pressure is kept constant as long as the inlet pressure is higher than the set outlet pressure.

The adjustment is done by pulling the adjusting wheel upwards before it can be turned to set the desired working pressure. When the pressure is reached, the adjusting wheel is pressed down to lock it in position.

This ensures that the set pressure does not change accidentally.