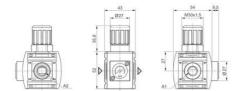

## Specifications

| Connection Air         | G1/4               |
|------------------------|--------------------|
| Control Range Maximum  | 10                 |
| Control range min      | 0.5                |
| Function               | Pressure regulator |
| Manometer              | Yes                |
| Material of seals      | NBR                |
| Material Protection    | Polyamide          |
| Media                  | Air pressure       |
| Nominal flow           | 1000               |
| Temperature range from | -10                |
| Temperature range to   | 50                 |
| Weight                 | 0.209              |
| Working Pressure Max   | 12                 |