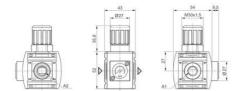

## Specifications

| Connection Air         | G1/4               |
|------------------------|--------------------|
| Control Range Maximum  | 8                  |
| Control range min      | 0.5                |
| Function               | Pressure regulator |
| Manometer              | Yes                |
| Material of seals      | NBR                |
| Material Protection    | Polyamide          |
| Media                  | Air pressure       |
| Nominal flow           | 1000               |
| Temperature range from | -10                |
| Temperature range to   | 50                 |
| Weight                 | 0.209              |
| Working Pressure Max   | 12                 |