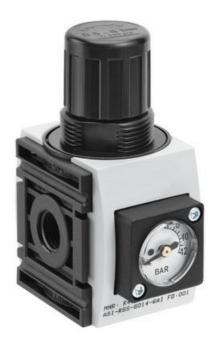

## AVENTICS AS1-RGS PRESSURE REGULATOR

AS1-R412014628 AS1-RGS, G1/4, 0.5...8bar, 1000l/min, with gauge

- With or without pressure gauge
- G1/4"
- Manual Activation
- Can be assembled into blocks

## Product description

The pressure regulator lowers the inlet pressure to the set outlet pressure.

This pressure is kept constant as long as the inlet pressure is higher than the set outlet pressure.

The adjustment is done by pulling the adjusting wheel upwards before it can be turned to set the desired working pressure. When the pressure is reached, the adjusting wheel is pressed down to lock it in position.

This ensures that the set pressure does not change accidentally.