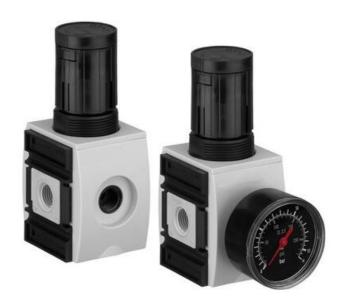

AS3-R412007116 AS3-RGS, G 1/2, 0.2 ... 4 bar, 5000l/min

- With or without pressure gauge
- G1/2" or G3/8"
- Mechanical activation
- Suitable for ATEX

## Product description

The pressure regulator lowers the inlet pressure to the set outlet pressure.

This pressure is kept constant as long as the inlet pressure is higher than the set outlet pressure.

The adjustment is done by pulling the adjusting wheel upwards before it can be turned to set the desired working pressure. When the pressure is reached, the adjusting wheel is pressed down to lock it in position.

This ensures that the set pressure does not change accidentally.