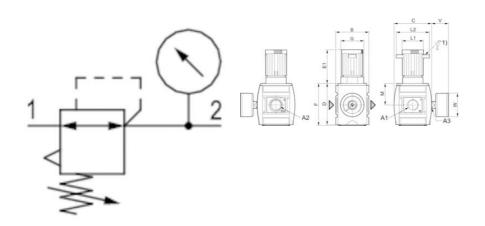

## Product description

The pressure regulator lowers the inlet pressure to the set outlet pressure.

This pressure is kept constant as long as the inlet pressure is higher than the set outlet pressure.

The adjustment is done by pulling the adjusting wheel upwards before it can be turned to set the desired working pressure. When the pressure is reached, the adjusting wheel is pressed down to lock it in position.

This ensures that the set pressure does not change accidentally.

## Specifications

| ·                      |           |
|------------------------|-----------|
| Connection Air         | 1/2 BSP   |
| Control Range Maximum  | 4         |
| Control range min      | 0.2       |
| Manometer              | No        |
| Material of seals      | NBR       |
| Material Protection    | Polyamide |
| Nominal flow           | 5000      |
| Temperature range from | -10       |
| Temperature range to   | 50        |
| Weight                 | 0.528     |
| Working Pressure Max   | 16        |
| Working Pressure Min   | 0.2       |