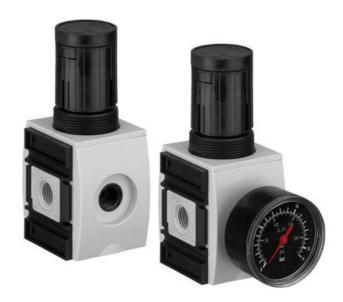

## AVENTICS AS3-RGS PRESSURE REGULATOR

AS3-R412007121 AS3-RGS, G 1/2, 0.5 ... 10 bar, 5200l/min, with gauge

- With or without pressure gauge
- G1/2" or G3/8"
- Mechanical activation
- Suitable for ATEX

## Product description

The pressure regulator lowers the inlet pressure to the set outlet pressure.

This pressure is kept constant as long as the inlet pressure is higher than the set outlet pressure.

The adjustment is done by pulling the adjusting wheel upwards before it can be turned to set the desired working pressure. When the pressure is reached, the adjusting wheel is pressed down to lock it in position.

This ensures that the set pressure does not change accidentally.