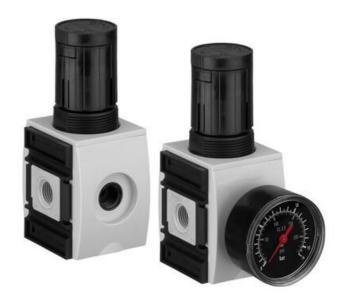

## AVENTICS AS3-RGS PRESSURE REGULATOR

AS3-R412007119 AS3-RGS, G 1/2, 0.5 ... 8 bar, 5200l/min, with gauge

- With or without pressure gauge
- G1/2" or G3/8"
- Mechanical activation
- Suitable for ATEX