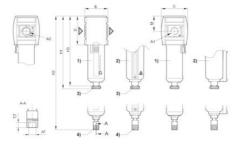

## Specifications

| Bowl Volume            | 16              |
|------------------------|-----------------|
| Connection Air         | G1/4            |
| Drain connection       | G1/8"           |
| Filter element         | 5               |
| Function               | Particle filter |
| Manometer              | No              |
| Material of seals      | NBR             |
| Material Protection    | Polyamide       |
| Materials Bowl         | Polycarbonate   |
| Media                  | Air pressure    |
| Nominal flow           | 2100            |
| Temperature range from | -10             |
| Temperature range to   | 50              |
| Weight                 | 0.212           |