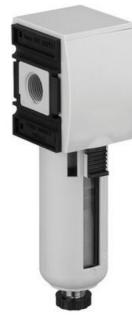

## **AVENTICS AS2-FLS FILTER**

AS2-R412006000 AS2-FLS, G 1/4, 1.5 ... 16 bar, 2100 l/min, semiautomatic

- G1/4" or G3/8"
- Filter Porosity 5 µm
- Suitable for ATEX
- · Fully and semi-automatic

## Product description

Filters are used to remove solid and liquid contaminants e.g. dust particles and condensed water in compressed air. Good filtration prevents malfunctions and component wear is minimized. Filters are most often used in combination with other air treatment components.