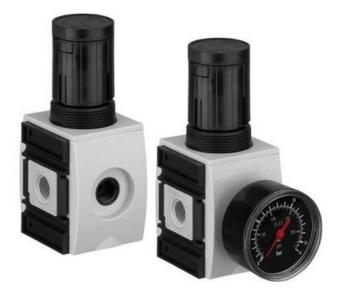

## AVENTICS AS2-RGS PRESSURE REGULATOR

AS2-R412006107 AS2-RGS, G1/4, 0.5...8bar, 2200l/min, with gauge

- With or without pressure gauge
- G1/4" or G3/8"
- Mechanical activation
- Suitable for ATEX

## Product description

The pressure regulator lowers the inlet pressure to the set outlet pressure.

This pressure is kept constant as long as the inlet pressure is higher than the set outlet pressure.

The adjustment is done by pulling the adjusting wheel upwards before it can be turned to set the desired working pressure. When the pressure is reached, the adjusting wheel is pressed down to lock it in position.

This ensures that the set pressure does not change accidentally.