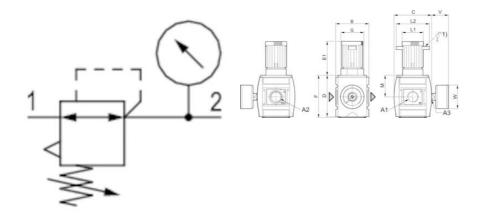

## Specifications

| Connection Air         | 1/4 BSP            |
|------------------------|--------------------|
| Control Range Maximum  | 8                  |
| Control range min      | 0.5                |
| Function               | Pressure regulator |
| Manometer              | Yes                |
| Material of seals      | NBR                |
| Material Protection    | Polyamide          |
| Media                  | Air pressure       |
| Nominal flow           | 2200               |
| Temperature range from | -10                |
| Temperature range to   | 50                 |
| Weight                 | 0.32               |
| Working Pressure Max   | 16                 |