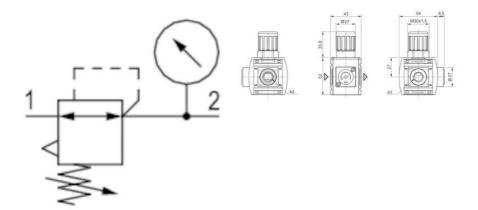

## **Specifications**

| •                      |                    |
|------------------------|--------------------|
| Connection Air         | G1/4               |
| Control Range Maximum  | 4                  |
| Control range min      | 0.2                |
| Function               | Pressure regulator |
| Manometer              | Yes                |
| Material of seals      | NBR                |
| Material Protection    | Polyamide          |
| Media                  | Air pressure       |
| Nominal flow           | 1000               |
| Temperature range from | -10                |
| Temperature range to   | 50                 |
| Weight                 | 0.209              |
| Working Pressure Max   | 12                 |
|                        |                    |