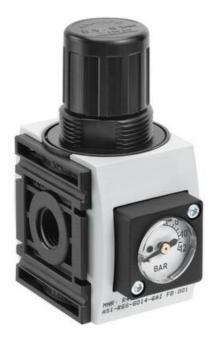

## AVENTICS AS1-RGS PRESSURE REGULATOR

AS1-R412014627 AS1-RGS, G1/4, 0.2...4bar, 1000l/min, with gauge

- With or without pressure gauge
- G1/4"
- Manual Activation
- Can be assembled into blocks

## Product description

The pressure regulator lowers the inlet pressure to the set outlet pressure.

This pressure is kept constant as long as the inlet pressure is higher than the set outlet pressure.

The adjustment is done by pulling the adjusting wheel upwards before it can be turned to set the desired working pressure. When the pressure is reached, the adjusting wheel is pressed down to lock it in position.

This ensures that the set pressure does not change accidentally.