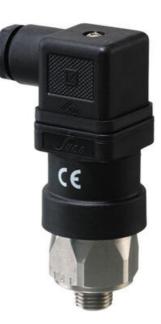

## SUCO - 0184/0185 PRESSURE SWITCH

IP65

0185460033003 50..200 bar, G1/4, CO, FKM, DIN

- Up to 250 V
- Connector included (DIN 43650/Form A)
- Five adjustment ranges from 0,3..1,5 bar to 50..200 bar
- Changeover (SPDT)
- Over pressure safety from 100 bar up to 600 bar

## Product description

The 0184/0185 series is part of the changeover contact range from SUCO with an integrated plastic body and connector. Offering a maximum voltage of 250 V with a normally open and normally closed contact housed in a hex 27 zinc plated body offering a high pressure resistance. The switch point is very stable even after a long period of time and high load and is also adjustable on site and can come pre-set.