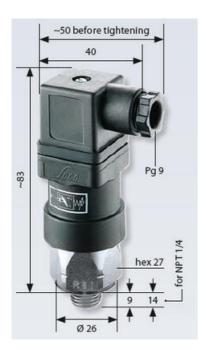

## Product description

The 0184/0185 series is part of the changeover contact range from SUCO with an integrated plastic body and connector. Offering a maximum voltage of 250 V with a normally open and normally closed contact housed in a hex 27 zinc plated body offering a high pressure resistance. The switch point is very stable even after a long period of time and high load and is also adjustable on site and can come pre-set.

## Specifications

| Adjustment range max        | 200                   |
|-----------------------------|-----------------------|
| Adjustment range min        | 50                    |
| Approvals                   | CSA US, RoHS II       |
| Contact load max ac         | 4                     |
| Contact load max dc         | 0.25                  |
| Deviation max               | ±5,0                  |
| Electrical connection       | DIN EN 175301-803-A   |
| Function                    | Changeover (SPDT)     |
| IP Class                    | IP65                  |
| Material of body            | Galvanized steel      |
| Materials Wetted Parts      | Galvanized steel, FKM |
| Max switching frequency/min | 200                   |
| Max. pressure               | 600                   |

| Membrane Material               | FKM           |
|---------------------------------|---------------|
| Process connection              | 1/4 BSP       |
| Temperature ambient from        | -20           |
| Temperature ambient to          | 80            |
| Temperature range of media from | -15           |
| Temperature range of media to   | 120           |
| Type Pressure Switch            | High accuracy |
| Weight                          | 130           |
| Voltage AC / DC Max             | 250           |
| Voltage AC / DC Min             | 10            |