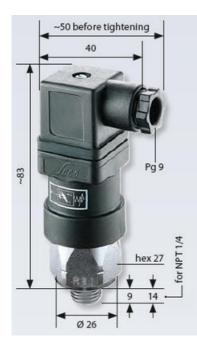

## Product description

The 0184/0185 series is part of the changeover contact range from SUCO with an integrated plastic body and connector. Offering a maximum voltage of 250 V with a normally open and normally closed contact housed in a hex 27 zinc plated body offering a high pressure resistance. The switch point is very stable even after a long period of time and high load and is also adjustable on site and can come pre-set.

## Specifications

| Adjustment range max        | 200                   |
|-----------------------------|-----------------------|
| Adjustment range min        | 50                    |
| Approvals                   | CSA US, RoHS II       |
| Contact load max ac         | 4                     |
| Contact load max dc         | 0.25                  |
| Deviation max               | ±5,0                  |
| Electrical connection       | DIN EN 175301-803-A   |
| Function                    | Changeover (SPDT)     |
| IP Class                    | IP65                  |
| Material of body            | Galvanized steel      |
| Materials Wetted Parts      | Galvanized steel, FKM |
| Max switching frequency/min | 200                   |
| Max. pressure               | 600                   |

| Membrane Material               | FKM           |
|---------------------------------|---------------|
| Process connection              | 1/4 BSP       |
| Temperature ambient from        | -20           |
| Temperature ambient to          | 80            |
| Temperature range of media from | -15           |
| Temperature range of media to   | 120           |
| Type Pressure Switch            | High accuracy |
| Weight                          | 130           |
| Voltage AC / DC Max             | 250           |
| Voltage AC / DC Min             | 10            |