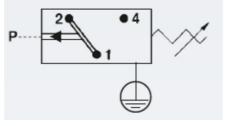

## Product description

The 0184/0185 series is part of the changeover contact range from SUCO with an integrated plastic body and connector. Offering a maximum voltage of 250 V with a normally open and normally closed contact housed in a hex 27 zinc plated body offering a high pressure resistance. The switch point is very stable even after a long period of time and high load and is also adjustable on site and can come pre-set.

## Specifications

| Adjustment range max        | 200                   |
|-----------------------------|-----------------------|
| Adjustment range min        | 50                    |
| Approvals                   | CSA US, RoHS II       |
| Contact load max ac         | 4                     |
| Contact load max dc         | 0.25                  |
| Deviation max               | ±5,0                  |
| Electrical connection       | DIN EN 175301-803-A   |
| Function                    | Changeover (SPDT)     |
| IP Class                    | IP65                  |
| Material of body            | Galvanized steel      |
| Materials Wetted Parts      | Galvanized steel, FKM |
| Max switching frequency/min | 200                   |
| Max. pressure               | 600                   |