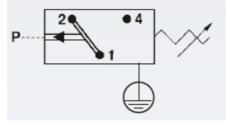

## Product description

The 0184/0185 series is part of the changeover contact range from SUCO with an integrated plastic body and connector. Offering a maximum voltage of 250 V with a normally open and normally closed contact housed in a hex 27 zinc plated body offering a high pressure resistance. The switch point is very stable even after a long period of time and high load and is also adjustable on site and can come pre-set.

## Specifications

| Adjustment range max        | 200                   |
|-----------------------------|-----------------------|
| Adjustment range min        | 50                    |
| Approvals                   | CSA US, RoHS II       |
| Contact load max ac         | 4                     |
| Contact load max dc         | 0.25                  |
| Deviation max               | ±5,0                  |
| Electrical connection       | DIN EN 175301-803-A   |
| Function                    | Changeover (SPDT)     |
| IP Class                    | IP65                  |
| Material of body            | Galvanized steel      |
| Materials Wetted Parts      | Galvanized steel, FKM |
| Max switching frequency/min | 200                   |
| Max. pressure               | 600                   |