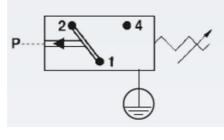

## Product description

The 0184/0185 series is part of the changeover contact range from SUCO with an integrated plastic body and connector. Offering a maximum voltage of 250 V with a normally open and normally closed contact housed in a hex 27 zinc plated body offering a high pressure resistance. The switch point is very stable even after a long period of time and high load and is also adjustable on site and can come pre-set.

## **Specifications**

| ·                           |                       |
|-----------------------------|-----------------------|
| Adjustment range max        | 100                   |
| Adjustment range min        | 10                    |
| Approvals                   | CSA US, RoHS II       |
| Contact load max ac         | 4                     |
| Contact load max dc         | 0.25                  |
| Deviation max               | ±3,0-5,0              |
| Electrical connection       | DIN EN 175301-803-A   |
| Function                    | Changeover (SPDT)     |
| IP Class                    | IP65                  |
| Material of body            | Galvanized steel      |
| Materials Wetted Parts      | Galvanized steel, FKM |
| Max switching frequency/min | 200                   |
| Max. pressure               | 300                   |
|                             |                       |