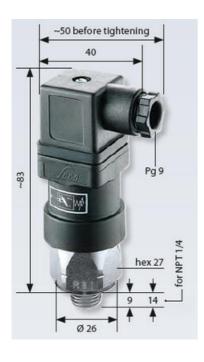

## **Specifications**

| ·                           |                       |
|-----------------------------|-----------------------|
| Adjustment range max        | 100                   |
| Adjustment range min        | 10                    |
| Approvals                   | CSA US, RoHS II       |
| Contact load max ac         | 4                     |
| Contact load max dc         | 0.25                  |
| Deviation max               | ±3,0-5,0              |
| Electrical connection       | DIN EN 175301-803-A   |
| Function                    | Changeover (SPDT)     |
| IP Class                    | IP65                  |
| Material of body            | Galvanized steel      |
| Materials Wetted Parts      | Galvanized steel, FKM |
| Max switching frequency/min | 200                   |
| Max. pressure               | 300                   |
|                             |                       |

| Membrane Material               | FKM           |
|---------------------------------|---------------|
| Process connection              | 1/4 BSP       |
| Temperature ambient from        | -20           |
| Temperature ambient to          | 80            |
| Temperature range of media from | -5            |
| Temperature range of media to   | 120           |
| Type Pressure Switch            | High accuracy |
| Weight                          | 130           |
| Voltage AC / DC Max             | 250           |
| Voltage AC / DC Min             | 10            |