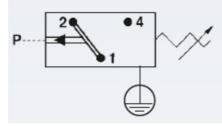

## Product description

The 0184/0185 series is part of the changeover contact range from SUCO with an integrated plastic body and connector. Offering a maximum voltage of 250 V with a normally open and normally closed contact housed in a hex 27 zinc plated body offering a high pressure resistance. The switch point is very stable even after a long period of time and high load and is also adjustable on site and can come pre-set.