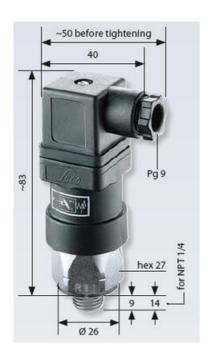

## Product description

The 0184/0185 series is part of the changeover contact range from SUCO with an integrated plastic body and connector. Offering a maximum voltage of 250 V with a normally open and normally closed contact housed in a hex 27 zinc plated body offering a high pressure resistance. The switch point is very stable even after a long period of time and high load and is also adjustable on site and can come pre-set.

## **Specifications**

| ·                           |                       |
|-----------------------------|-----------------------|
| Adjustment range max        | 100                   |
| Adjustment range min        | 10                    |
| Approvals                   | CSA US, RoHS II       |
| Contact load max ac         | 4                     |
| Contact load max dc         | 0.25                  |
| Deviation max               | ±3,0-5,0              |
| Electrical connection       | DIN EN 175301-803-A   |
| Function                    | Changeover (SPDT)     |
| IP Class                    | IP65                  |
| Material of body            | Galvanized steel      |
| Materials Wetted Parts      | Galvanized steel, FKM |
| Max switching frequency/min | 200                   |
| Max. pressure               | 300                   |
|                             |                       |

| Membrane Material               | FKM           |
|---------------------------------|---------------|
| Process connection              | 1/4 BSP       |
| Temperature ambient from        | -20           |
| Temperature ambient to          | 80            |
| Temperature range of media from | -5            |
| Temperature range of media to   | 120           |
| Type Pressure Switch            | High accuracy |
| Weight                          | 130           |
| Voltage AC / DC Max             | 250           |
| Voltage AC / DC Min             | 10            |