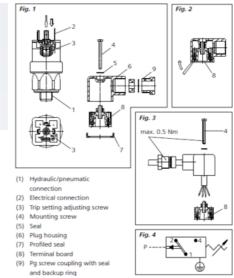

## Product description

The 0184/0185 series is part of the changeover contact range from SUCO with an integrated plastic body and connector. Offering a maximum voltage of 250 V with a normally open and normally closed contact housed in a hex 27 zinc plated body offering a high pressure resistance. The switch point is very stable even after a long period of time and high load and is also adjustable on site and can come pre-set.