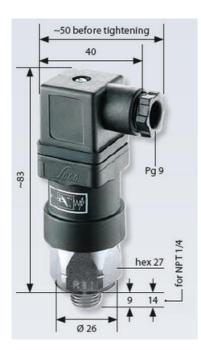

## Product description

The 0184/0185 series is part of the changeover contact range from SUCO with an integrated plastic body and connector. Offering a maximum voltage of 250 V with a normally open and normally closed contact housed in a hex 27 zinc plated body offering a high pressure resistance. The switch point is very stable even after a long period of time and high load and is also adjustable on site and can come pre-set.

## Specifications

| Adjustment range max        | 10                    |
|-----------------------------|-----------------------|
| Adjustment range min        | 1                     |
| Approvals                   | CSA US, RoHS II       |
| Contact load max ac         | 4                     |
| Contact load max dc         | 0.25                  |
| Deviation max               | ±0,5                  |
| Electrical connection       | DIN EN 175301-803-A   |
| Function                    | Changeover (SPDT)     |
| IP Class                    | IP65                  |
| Material of body            | Galvanized steel      |
| Materials Wetted Parts      | Galvanized steel, FKM |
| Max switching frequency/min | 200                   |
| Max. pressure               | 300                   |

| Membrane Material               | FKM           |
|---------------------------------|---------------|
| Process connection              | 1/4 BSP       |
| Temperature ambient from        | -20           |
| Temperature ambient to          | 80            |
| Temperature range of media from | -5            |
| Temperature range of media to   | 120           |
| Type Pressure Switch            | High accuracy |
| Weight                          | 130           |
| Voltage AC / DC Max             | 250           |
| Voltage AC / DC Min             | 10            |