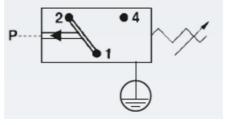

## Specifications

| Adjustment range max        | 10                    |
|-----------------------------|-----------------------|
| Adjustment range min        | 1                     |
| Approvals                   | CSA US, RoHS II       |
| Contact load max ac         | 4                     |
| Contact load max dc         | 0.25                  |
| Deviation max               | ±0,5                  |
| Electrical connection       | DIN EN 175301-803-A   |
| Function                    | Changeover (SPDT)     |
| IP Class                    | IP65                  |
| Material of body            | Galvanized steel      |
| Materials Wetted Parts      | Galvanized steel, FKM |
| Max switching frequency/min | 200                   |
| Max. pressure               | 300                   |