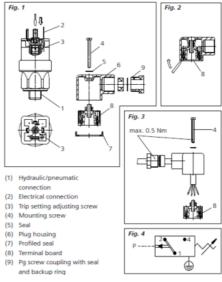

## Product description

The 0184/0185 series is part of the changeover contact range from SUCO with an integrated plastic body and connector. Offering a maximum voltage of 250 V with a normally open and normally closed contact housed in a hex 27 zinc plated body offering a high pressure resistance. The switch point is very stable even after a long period of time and high load and is also adjustable on site and can come pre-set.