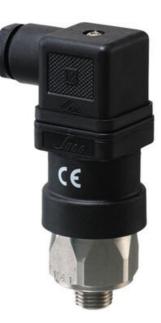

## Product description

The 0184/0185 series is part of the changeover contact range from SUCO with an integrated plastic body and connector. Offering a maximum voltage of 250 V with a normally open and normally closed contact housed in a hex 27 zinc plated body offering a high pressure resistance. The switch point is very stable even after a long period of time and high load and is also adjustable on site and can come pre-set.