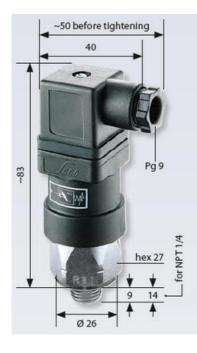

## Specifications

| Adjustment range max        | 10                    |
|-----------------------------|-----------------------|
| Adjustment range min        | 1                     |
| Approvals                   | CSA US, RoHS II       |
| Contact load max ac         | 4                     |
| Contact load max dc         | 0.25                  |
| Deviation max               | ±0,5                  |
| Electrical connection       | DIN EN 175301-803-A   |
| Function                    | Changeover (SPDT)     |
| IP Class                    | IP65                  |
| Material of body            | Galvanized steel      |
| Materials Wetted Parts      | Galvanized steel, FKM |
| Max switching frequency/min | 200                   |
| Max. pressure               | 300                   |

| Membrane Material               | FKM           |
|---------------------------------|---------------|
| Process connection              | 1/4 BSP       |
| Temperature ambient from        | -20           |
| Temperature ambient to          | 80            |
| Temperature range of media from | -5            |
| Temperature range of media to   | 120           |
| Type Pressure Switch            | High accuracy |
| Weight                          | 130           |
| Voltage AC / DC Max             | 250           |
| Voltage AC / DC Min             | 10            |