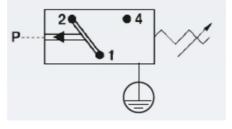

## Specifications

| Adjustment range max        | 10                    |
|-----------------------------|-----------------------|
| Adjustment range min        | 1                     |
| Approvals                   | CSA US, RoHS II       |
| Contact load max ac         | 4                     |
| Contact load max dc         | 0.25                  |
| Deviation max               | ±0,5                  |
| Electrical connection       | DIN EN 175301-803-A   |
| Function                    | Changeover (SPDT)     |
| IP Class                    | IP65                  |
| Material of body            | Galvanized steel      |
| Materials Wetted Parts      | Galvanized steel, FKM |
| Max switching frequency/min | 200                   |
| Max. pressure               | 300                   |