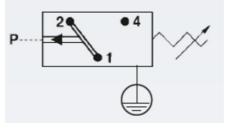

## Product description

The 0184/0185 series is part of the changeover contact range from SUCO with an integrated plastic body and connector. Offering a maximum voltage of 250 V with a normally open and normally closed contact housed in a hex 27 zinc plated body offering a high pressure resistance. The switch point is very stable even after a long period of time and high load and is also adjustable on site and can come pre-set.

## Specifications

| Adjustment range max        | 1.5                   |
|-----------------------------|-----------------------|
| Adjustment range min        | 0.3                   |
| Approvals                   | CSA US, RoHS II       |
| Contact load max ac         | 4                     |
| Contact load max dc         | 0.25                  |
| Deviation max               | ±0,2                  |
| Electrical connection       | DIN EN 175301-803-A   |
| Function                    | Changeover (SPDT)     |
| IP Class                    | IP65                  |
| Material of body            | Galvanized steel      |
| Materials Wetted Parts      | Galvanized steel, FKM |
| Max switching frequency/min | 200                   |
| Max. pressure               | 100                   |