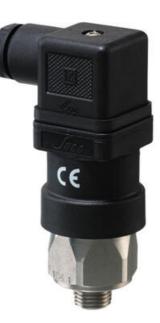

## Product description

The 0184/0185 series is part of the changeover contact range from SUCO with an integrated plastic body and connector. Offering a maximum voltage of 250 V with a normally open and normally closed contact housed in a hex 27 zinc plated body offering a high pressure resistance. The switch point is very stable even after a long period of time and high load and is also adjustable on site and can come pre-set.