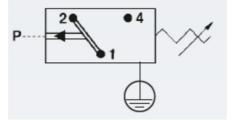

## Specifications

| Adjustment range max        | 1.5                   |
|-----------------------------|-----------------------|
| Adjustment range min        | 0.3                   |
| Approvals                   | CSA US, RoHS II       |
| Contact load max ac         | 4                     |
| Contact load max dc         | 0.25                  |
| Deviation max               | ±0,2                  |
| Electrical connection       | DIN EN 175301-803-A   |
| Function                    | Changeover (SPDT)     |
| IP Class                    | IP65                  |
| Material of body            | Galvanized steel      |
| Materials Wetted Parts      | Galvanized steel, FKM |
| Max switching frequency/min | 200                   |
| Max. pressure               | 100                   |