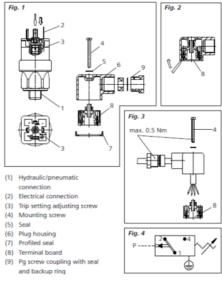

## Product description

The 0184/0185 series is part of the changeover contact range from SUCO with an integrated plastic body and connector. Offering a maximum voltage of 250 V with a normally open and normally closed contact housed in a hex 27 zinc plated body offering a high pressure resistance. The switch point is very stable even after a long period of time and high load and is also adjustable on site and can come pre-set.