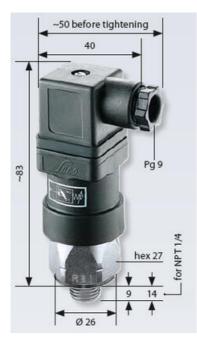

## Specifications

| Adjustment range max        | 1.5                   |
|-----------------------------|-----------------------|
| Adjustment range min        | 0.3                   |
| Approvals                   | CSA US, RoHS II       |
| Contact load max ac         | 4                     |
| Contact load max dc         | 0.25                  |
| Deviation max               | ±0,2                  |
| Electrical connection       | DIN EN 175301-803-A   |
| Function                    | Changeover (SPDT)     |
| IP Class                    | IP65                  |
| Material of body            | Galvanized steel      |
| Materials Wetted Parts      | Galvanized steel, FKM |
| Max switching frequency/min | 200                   |
| Max. pressure               | 100                   |

| Membrane Material               | FKM     |
|---------------------------------|---------|
| Process connection              | 1/4 BSP |
| Temperature ambient from        | -20     |
| Temperature ambient to          | 80      |
| Temperature range of media from | -5      |
| Temperature range of media to   | 120     |
| Weight                          | 130     |
| Voltage AC / DC Max             | 250     |
| Voltage AC / DC Min             | 10      |