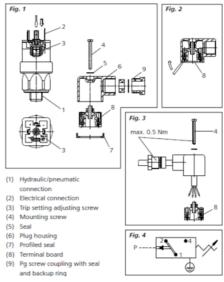

## Product description

The 0184/0185 series is part of the changeover contact range from SUCO with an integrated plastic body and connector. Offering a maximum voltage of 250 V with a normally open and normally closed contact housed in a hex 27 zinc plated body offering a high pressure resistance. The switch point is very stable even after a long period of time and high load and is also adjustable on site and can come pre-set.