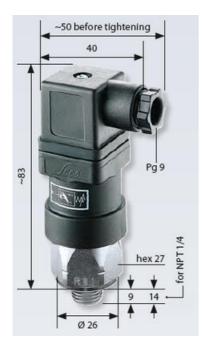

## SUCO - 0184/0185 PRESSURE SWITCH

IP65

0184457033003 0,3..1,5 bar, G1/4, CO, FKM, DIN

- Up to 250 V
- Connector included (DIN 43650/Form A)
- Five adjustment ranges from 0,3..1,5 bar to 50..200 bar
- Changeover (SPDT)
- Over pressure safety from 100 bar up to 600 bar

## Product description

The 0184/0185 series is part of the changeover contact range from SUCO with an integrated plastic body and connector. Offering a maximum voltage of 250 V with a normally open and normally closed contact housed in a hex 27 zinc plated body offering a high pressure resistance. The switch point is very stable even after a long period of time and high load and is also adjustable on site and can come pre-set.

## Specifications

| Adjustment range max        | 1.5                   |
|-----------------------------|-----------------------|
| Adjustment range min        | 0.3                   |
| Approvals                   | CSA US, RoHS II       |
| Contact load max ac         | 4                     |
| Contact load max dc         | 0.25                  |
| Deviation max               | ±0,2                  |
| Electrical connection       | DIN EN 175301-803-A   |
| Function                    | Changeover (SPDT)     |
| IP Class                    | IP65                  |
| Material of body            | Galvanized steel      |
| Materials Wetted Parts      | Galvanized steel, FKM |
| Max switching frequency/min | 200                   |
| Max. pressure               | 100                   |

| Membrane Material               | FKM     |
|---------------------------------|---------|
| Process connection              | 1/4 BSP |
| Temperature ambient from        | -20     |
| Temperature ambient to          | 80      |
| Temperature range of media from | -5      |
| Temperature range of media to   | 120     |
| Weight                          | 130     |
| Voltage AC / DC Max             | 250     |
| Voltage AC / DC Min             | 10      |