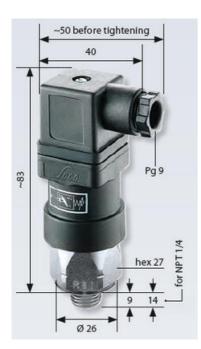

## Product description

The 0184/0185 series is part of the changeover contact range from SUCO with an integrated plastic body and connector. Offering a maximum voltage of 250 V with a normally open and normally closed contact housed in a hex 27 zinc plated body offering a high pressure resistance. The switch point is very stable even after a long period of time and high load and is also adjustable on site and can come pre-set.

## Specifications

| Adjustment range max        | 10                     |
|-----------------------------|------------------------|
| Adjustment range min        | 1                      |
| Approvals                   | CSA US, RoHS II        |
| Contact load max ac         | 4                      |
| Contact load max dc         | 0.25                   |
| Deviation max               | ±0,5                   |
| Electrical connection       | DIN EN 175301-803-A    |
| Function                    | Changeover (SPDT)      |
| IP Class                    | IP65                   |
| Material of body            | Galvanized steel       |
| Materials Wetted Parts      | Galvanized steel, EPDM |
| Max switching frequency/min | 200                    |
| Max. pressure               | 300                    |

| Membrane Material               | EPDM          |
|---------------------------------|---------------|
| Process connection              | 1/4 BSP       |
| Temperature ambient from        | -20           |
| Temperature ambient to          | 80            |
| Temperature range of media from | -30           |
| Temperature range of media to   | 120           |
| Type Pressure Switch            | High accuracy |
| Weight                          | 130           |
| Voltage AC / DC Max             | 250           |
| Voltage AC / DC Min             | 10            |