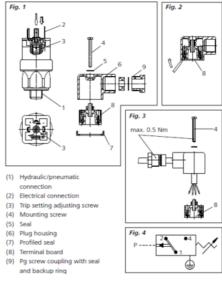

## Product description

The 0184/0185 series is part of the changeover contact range from SUCO with an integrated plastic body and connector. Offering a maximum voltage of 250 V with a normally open and normally closed contact housed in a hex 27 zinc plated body offering a high pressure resistance. The switch point is very stable even after a long period of time and high load and is also adjustable on site and can come pre-set.