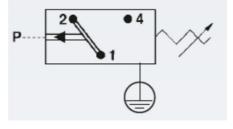

## Specifications

| Adjustment range max        | 10                     |
|-----------------------------|------------------------|
| Adjustment range min        | 1                      |
| Approvals                   | CSA US, RoHS II        |
| Contact load max ac         | 4                      |
| Contact load max dc         | 0.25                   |
| Deviation max               | ±0,5                   |
| Electrical connection       | DIN EN 175301-803-A    |
| Function                    | Changeover (SPDT)      |
| IP Class                    | IP65                   |
| Material of body            | Galvanized steel       |
| Materials Wetted Parts      | Galvanized steel, EPDM |
| Max switching frequency/min | 200                    |
| Max. pressure               | 300                    |