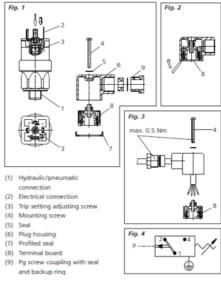

## Product description

The 0184/0185 series is part of the changeover contact range from SUCO with an integrated plastic body and connector. Offering a maximum voltage of 250 V with a normally open and normally closed contact housed in a hex 27 zinc plated body offering a high pressure resistance. The switch point is very stable even after a long period of time and high load and is also adjustable on site and can come pre-set.