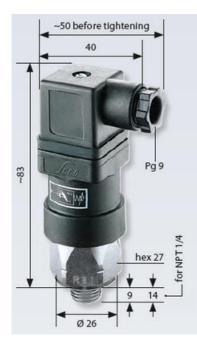

## Specifications

| Adjustment range max        | 10                     |
|-----------------------------|------------------------|
| Adjustment range min        | 1                      |
| Approvals                   | CSA US, RoHS II        |
| Contact load max ac         | 4                      |
| Contact load max dc         | 0.25                   |
| Deviation max               | ±0,5                   |
| Electrical connection       | DIN EN 175301-803-A    |
| Function                    | Changeover (SPDT)      |
| IP Class                    | IP65                   |
| Material of body            | Galvanized steel       |
| Materials Wetted Parts      | Galvanized steel, EPDM |
| Max switching frequency/min | 200                    |
| Max. pressure               | 300                    |

| Membrane Material               | EPDM          |
|---------------------------------|---------------|
| Process connection              | 1/4 BSP       |
| Temperature ambient from        | -20           |
| Temperature ambient to          | 80            |
| Temperature range of media from | -30           |
| Temperature range of media to   | 120           |
| Type Pressure Switch            | High accuracy |
| Weight                          | 130           |
| Voltage AC / DC Max             | 250           |
| Voltage AC / DC Min             | 10            |