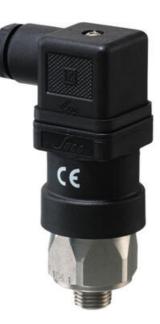

## SUCO - 0184/0185 PRESSURE SWITCH

IP65

0184458032042 1..10 bar, G1/4, CO, EPDM, DIN

- Up to 250 V
- Connector included (DIN 43650/Form A)
- Five adjustment ranges from 0,3..1,5 bar to 50..200 bar
- Changeover (SPDT)
- Over pressure safety from 100 bar up to 600 bar

## Product description

The 0184/0185 series is part of the changeover contact range from SUCO with an integrated plastic body and connector. Offering a maximum voltage of 250 V with a normally open and normally closed contact housed in a hex 27 zinc plated body offering a high pressure resistance. The switch point is very stable even after a long period of time and high load and is also adjustable on site and can come pre-set.