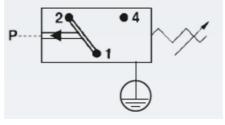

## Specifications

| Adjustment range max        | 10                     |
|-----------------------------|------------------------|
| Adjustment range min        | 1                      |
| Approvals                   | CSA US, RoHS II        |
| Contact load max ac         | 4                      |
| Contact load max dc         | 0.25                   |
| Deviation max               | ±0,5                   |
| Electrical connection       | DIN EN 175301-803-A    |
| Function                    | Changeover (SPDT)      |
| IP Class                    | IP65                   |
| Material of body            | Galvanized steel       |
| Materials Wetted Parts      | Galvanized steel, EPDM |
| Max switching frequency/min | 200                    |
| Max. pressure               | 300                    |