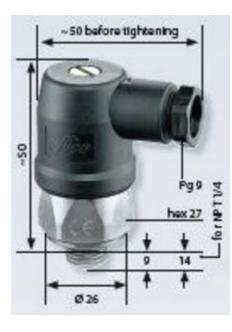

## Product description

The 0140/0141 series is a compact pressure switch and is part of the changeover contact range from SUCO. Including polyamide cap and a maximum voltage of 250 V with a normally open and normally closed contact housed in a hex 27 zinc plated body offering a high pressure resistance. The switch point is very stable even after a long period of time and high load and is also adjustable on site and can come pre-set.

## Specifications

| Adjustment range max        | 1.5                    |
|-----------------------------|------------------------|
| Adjustment range min        | 0.3                    |
| Approvals                   | CSA US, RoHS II        |
| Contact load max ac         | 2                      |
| Contact load max dc         | 0.25                   |
| Deviation max               | ±0,2                   |
| Electrical connection       | DIN                    |
| Function                    | Changeover (SPDT)      |
| IP Class                    | IP65                   |
| Material of body            | Zinc-plated steel      |
| Materials Wetted Parts      | FKM, Zinc-plated steel |
| Max switching frequency/min | 200                    |

| Max. pressure                   | 300     |
|---------------------------------|---------|
| Membrane Material               | FKM     |
| Process connection              | 1/4 BSP |
| Temperature ambient from        | -20     |
| Temperature ambient to          | 80      |
| Temperature range of media from | -5      |
| Temperature range of media to   | 120     |
| Weight                          | 100     |
| Voltage AC / DC Max             | 250     |
| Voltage AC / DC Min             | 10      |