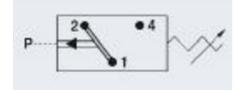

## Product description

The 0140/0141 series is a compact pressure switch and is part of the changeover contact range from SUCO. Including polyamide cap and a maximum voltage of 250 V with a normally open and normally closed contact housed in a hex 27 zinc plated body offering a high pressure resistance. The switch point is very stable even after a long period of time and high load and is also adjustable on site and can come pre-set.

## Specifications

| Adjustment range max        | 1.5                    |
|-----------------------------|------------------------|
| Adjustment range min        | 0.3                    |
| Approvals                   | CSA US, RoHS II        |
| Contact load max ac         | 2                      |
| Contact load max dc         | 0.25                   |
| Deviation max               | ±0,2                   |
| Electrical connection       | DIN                    |
| Function                    | Changeover (SPDT)      |
| IP Class                    | IP65                   |
| Material of body            | Zinc-plated steel      |
| Materials Wetted Parts      | FKM, Zinc-plated steel |
| Max switching frequency/min | 200                    |