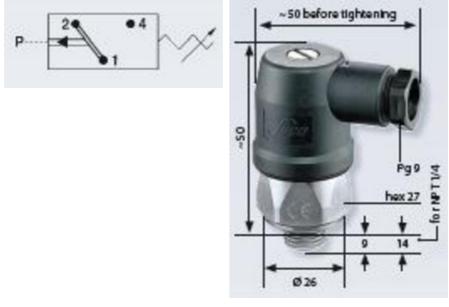

## Product description

The 0140/0141 series is a compact pressure switch and is part of the changeover contact range from SUCO. Including polyamide cap and a maximum voltage of 250 V with a normally open and normally closed contact housed in a hex 27 zinc plated body offering a high pressure resistance. The switch point is very stable even after a long period of time and high load and is also adjustable on site and can come pre-set.

## Specifications

| Adjustment range max        | 1.5                    |
|-----------------------------|------------------------|
| Adjustment range min        | 0.3                    |
| Approvals                   | CSA US, RoHS II        |
| Contact load max ac         | 2                      |
| Contact load max dc         | 0.25                   |
| Deviation max               | ±0,2                   |
| Electrical connection       | DIN                    |
| Function                    | Changeover (SPDT)      |
| IP Class                    | IP65                   |
| Material of body            | Zinc-plated steel      |
| Materials Wetted Parts      | FKM, Zinc-plated steel |
| Max switching frequency/min | 200                    |

| Max. pressure                   | 300     |
|---------------------------------|---------|
| Membrane Material               | FKM     |
| Process connection              | 1/4 BSP |
| Temperature ambient from        | -20     |
| Temperature ambient to          | 80      |
| Temperature range of media from | -5      |
| Temperature range of media to   | 120     |
| Weight                          | 100     |
| Voltage AC / DC Max             | 250     |
| Voltage AC / DC Min             | 10      |