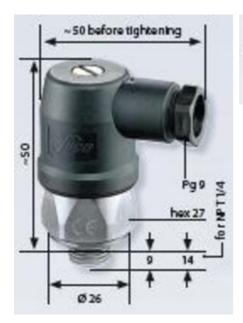

## SUCO - 0140/0141 PRESSURE SWITCH

**IP65** 

0140457032003 0,3..1,5 bar, G1/4, CO, EPDM, Cap

- Up to 250 V
- Includes Polyamide Cap
- Ranges from 0,3..1,5 bar to 50...150 bar
- Changeover (SPDT)
- Over pressure safety from 300 bar up to 600 bar

## Product description

The 0140/0141 series is a compact pressure switch and is part of the changeover contact range from SUCO. Including polyamide cap and a maximum voltage of 250 V with a normally open and normally closed contact housed in a hex 27 zinc plated body offering a high pressure resistance. The switch point is very stable even after a long period of time and high load and is also adjustable on site and can come pre-set.

## Specifications

| Specifications              |                         |
|-----------------------------|-------------------------|
| Adjustment range max        | 1.5                     |
| Adjustment range min        | 0.3                     |
| Approvals                   | CSA US, RoHS II         |
| Contact load max ac         | 2                       |
| Contact load max dc         | 0.25                    |
| Deviation max               | ±0,2                    |
| Electrical connection       | DIN                     |
| Function                    | Changeover (SPDT)       |
| IP Class                    | IP65                    |
| Material of body            | Zinc-plated steel       |
| Materials Wetted Parts      | EPDM, Zinc-plated steel |
| Max switching frequency/min | 200                     |

| Max. pressure                   | 300           |
|---------------------------------|---------------|
| Membrane Material               | EPDM          |
| Process connection              | 1/4 BSP       |
| Temperature ambient from        | -20           |
| Temperature ambient to          | 80            |
| Temperature range of media from | -30           |
| Temperature range of media to   | 120           |
| Type Pressure Switch            | High accuracy |
| Weight                          | 100           |
| Voltage AC / DC Max             | 250           |
| Voltage AC / DC Min             | 10            |