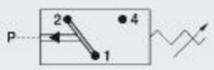

## Product description

The 0140/0141 series is a compact pressure switch and is part of the changeover contact range from SUCO. Including polyamide cap and a maximum voltage of 250 V with a normally open and normally closed contact housed in a hex 27 zinc plated body offering a high pressure resistance. The switch point is very stable even after a long period of time and high load and is also adjustable on site and can come pre-set.

## Specifications

| Specifications              |                         |
|-----------------------------|-------------------------|
| Adjustment range max        | 1.5                     |
| Adjustment range min        | 0.3                     |
| Approvals                   | CSA US, RoHS II         |
| Contact load max ac         | 2                       |
| Contact load max dc         | 0.25                    |
| Deviation max               | ±0,2                    |
| Electrical connection       | DIN                     |
| Function                    | Changeover (SPDT)       |
| IP Class                    | IP65                    |
| Material of body            | Zinc-plated steel       |
| Materials Wetted Parts      | EPDM, Zinc-plated steel |
| Max switching frequency/min | 200                     |