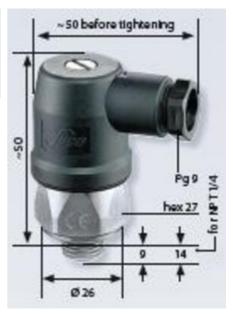

## SUCO - 0140/0141 PRESSURE SWITCH

**IP65** 

0140457032003 0,3..1,5 bar, G1/4, CO, EPDM, Cap

- Up to 250 V
- Includes Polyamide Cap
- Ranges from 0,3..1,5 bar to 50...150 bar
- Changeover (SPDT)
- Over pressure safety from 300 bar up to 600 bar

## Product description

The 0140/0141 series is a compact pressure switch and is part of the changeover contact range from SUCO. Including polyamide cap and a maximum voltage of 250 V with a normally open and normally closed contact housed in a hex 27 zinc plated body offering a high pressure resistance. The switch point is very stable even after a long period of time and high load and is also adjustable on site and can come pre-set.

## Specifications

| Specifications              |                         |
|-----------------------------|-------------------------|
| Adjustment range max        | 1.5                     |
| Adjustment range min        | 0.3                     |
| Approvals                   | CSA US, RoHS II         |
| Contact load max ac         | 2                       |
| Contact load max dc         | 0.25                    |
| Deviation max               | ±0,2                    |
| Electrical connection       | DIN                     |
| Function                    | Changeover (SPDT)       |
| IP Class                    | IP65                    |
| Material of body            | Zinc-plated steel       |
| Materials Wetted Parts      | EPDM, Zinc-plated steel |
| Max switching frequency/min | 200                     |

| Max. pressure                   | 300           |
|---------------------------------|---------------|
| Membrane Material               | EPDM          |
| Process connection              | 1/4 BSP       |
| Temperature ambient from        | -20           |
| Temperature ambient to          | 80            |
| Temperature range of media from | -30           |
| Temperature range of media to   | 120           |
| Type Pressure Switch            | High accuracy |
| Weight                          | 100           |
| Voltage AC / DC Max             | 250           |
| Voltage AC / DC Min             | 10            |