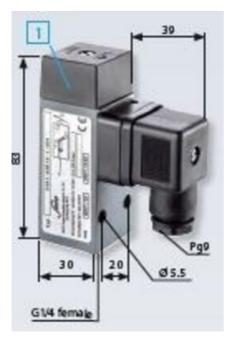

## Aluminium body

0161441143001 100..400 bar, G1/4 female, CO, FKM, DIN, Aluminium

- Up to 250 V
- Connector included (DIN 43650/Form A)
- Six adjustment ranges from 0,5..1 bar to 100..400 bar
- Changeover (SPDT)
- Over pressure safety from 200 bar up to 600 bar

## Specifications

| opecinications              |                     |
|-----------------------------|---------------------|
| Adjustment range max        | 400                 |
| Adjustment range min        | 100                 |
| Approvals                   | CE, RoHS II         |
| Contact load max ac         | 5                   |
| Contact load max dc         | 3.5                 |
| Deviation max               | ±5,0-9,0            |
| Electrical connection       | DIN EN 175301-803-A |
| Function                    | Changeover (SPDT)   |
| IP Class                    | IP65                |
| Material of body            | Aluminium           |
| Materials Wetted Parts      | Aluminium, FKM      |
| Max switching frequency/min | 200                 |

| Max. pressure                   | 600                |
|---------------------------------|--------------------|
| Membrane Material               | FKM                |
| Process connection              | G1/4 female        |
| Temperature ambient from        | -20                |
| Temperature ambient to          | 80                 |
| Temperature range of media from | -15                |
| Temperature range of media to   | 120                |
| Type Pressure Switch            | block Installation |
| Weight                          | 240                |
| Voltage AC / DC Max             | 250                |