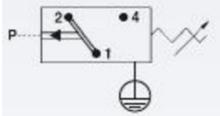

## Aluminium body

0161441143001 100..400 bar, G1/4 female, CO, FKM, DIN, Aluminium

- Up to 250 V
- Connector included (DIN 43650/Form A)
- Six adjustment ranges from 0,5..1 bar to 100..400 bar
- Changeover (SPDT)
- Over pressure safety from 200 bar up to 600 bar

## Specifications

| opecinications              |                     |
|-----------------------------|---------------------|
| Adjustment range max        | 400                 |
| Adjustment range min        | 100                 |
| Approvals                   | CE, RoHS II         |
| Contact load max ac         | 5                   |
| Contact load max dc         | 3.5                 |
| Deviation max               | ±5,0-9,0            |
| Electrical connection       | DIN EN 175301-803-A |
| Function                    | Changeover (SPDT)   |
| IP Class                    | IP65                |
| Material of body            | Aluminium           |
| Materials Wetted Parts      | Aluminium, FKM      |
| Max switching frequency/min | 200                 |