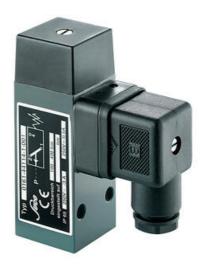

## SUCO - 0161 HEAVY DUTY PRESSURE SWITCH

## Aluminium body

0161441143001 100..400 bar, G1/4 female, CO, FKM, DIN, Aluminium

- Up to 250 V
- Connector included (DIN 43650/Form A)
- Six adjustment ranges from 0,5..1 bar to 100..400 bar
- Changeover (SPDT)
- Over pressure safety from 200 bar up to 600 bar

## Product description

The 0161 series pressure switch is part of the block style and wall mountable range from SUCO offering a rugged solution. Connector included and a maximum voltage of 250 V with a normally open and normally closed contact housed in a 30 A/F aluminium body offering a high pressure resistance. The switch point is very stable even after a long period of time and high load and is also adjustable on site and can come pre-set.