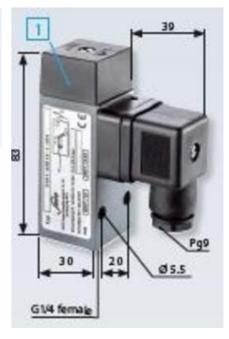

## Aluminium body

0161440143001 50..100 bar, G1/4 female, CO, FKM, DIN, Aluminium

- Up to 250 V
- Connector included (DIN 43650/Form A)
- Six adjustment ranges from 0,5..1 bar to 100..400 bar
- Changeover (SPDT)
- Over pressure safety from 200 bar up to 600 bar

## Specifications

| opecinications              |                     |
|-----------------------------|---------------------|
| Adjustment range max        | 100                 |
| Adjustment range min        | 50                  |
| Approvals                   | CE, RoHS II         |
| Contact load max ac         | 5                   |
| Contact load max dc         | 3.5                 |
| Deviation max               | ±3,0-5,0            |
| Electrical connection       | DIN EN 175301-803-A |
| Function                    | Changeover (SPDT)   |
| IP Class                    | IP65                |
| Material of body            | Aluminium           |
| Materials Wetted Parts      | Aluminium, FKM      |
| Max switching frequency/min | 200                 |

| Max. pressure                   | 200         |
|---------------------------------|-------------|
| Membrane Material               | FKM         |
| Process connection              | G1/4 female |
| Temperature ambient from        | -20         |
| Temperature ambient to          | 80          |
| Temperature range of media from | -5          |
| Temperature range of media to   | 120         |
| Weight                          | 240         |
| Voltage AC / DC Max             | 250         |