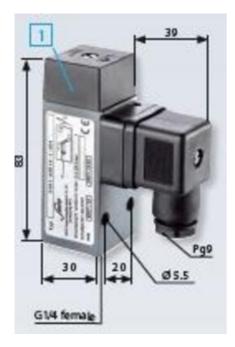

## Aluminium body

0161440143001 50..100 bar, G1/4 female, CO, FKM, DIN, Aluminium

- Up to 250 V
- Connector included (DIN 43650/Form A)
- Six adjustment ranges from 0,5..1 bar to 100..400 bar
- Changeover (SPDT)
- Over pressure safety from 200 bar up to 600 bar

## Specifications

| opecinications              |                     |
|-----------------------------|---------------------|
| Adjustment range max        | 100                 |
| Adjustment range min        | 50                  |
| Approvals                   | CE, RoHS II         |
| Contact load max ac         | 5                   |
| Contact load max dc         | 3.5                 |
| Deviation max               | ±3,0-5,0            |
| Electrical connection       | DIN EN 175301-803-A |
| Function                    | Changeover (SPDT)   |
| IP Class                    | IP65                |
| Material of body            | Aluminium           |
| Materials Wetted Parts      | Aluminium, FKM      |
| Max switching frequency/min | 200                 |

| Max. pressure                   | 200         |
|---------------------------------|-------------|
| Membrane Material               | FKM         |
| Process connection              | G1/4 female |
| Temperature ambient from        | -20         |
| Temperature ambient to          | 80          |
| Temperature range of media from | -5          |
| Temperature range of media to   | 120         |
| Weight                          | 240         |
| Voltage AC / DC Max             | 250         |