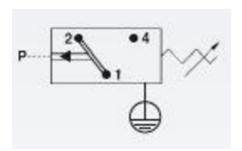

## Aluminium body

0161440143001 50..100 bar, G1/4 female, CO, FKM, DIN, Aluminium

- Up to 250 V
- Connector included (DIN 43650/Form A)
- Six adjustment ranges from 0,5..1 bar to 100..400 bar
- Changeover (SPDT)
- Over pressure safety from 200 bar up to 600 bar

## Product description

The 0161 series pressure switch is part of the block style and wall mountable range from SUCO offering a rugged solution. Connector included and a maximum voltage of 250 V with a normally open and normally closed contact housed in a 30 A/F aluminium body offering a high pressure resistance. The switch point is very stable even after a long period of time and high load and is also adjustable on site and can come pre-set.