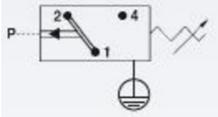

## Specifications

| opecinications              |                     |
|-----------------------------|---------------------|
| Adjustment range max        | 100                 |
| Adjustment range min        | 50                  |
| Approvals                   | CE, RoHS II         |
| Contact load max ac         | 5                   |
| Contact load max dc         | 3.5                 |
| Deviation max               | ±3,0-5,0            |
| Electrical connection       | DIN EN 175301-803-A |
| Function                    | Changeover (SPDT)   |
| IP Class                    | IP65                |
| Material of body            | Aluminium           |
| Materials Wetted Parts      | Aluminium, FKM      |
| Max switching frequency/min | 200                 |