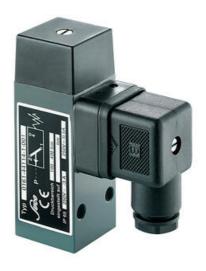

## Aluminium body

0161440143001 50..100 bar, G1/4 female, CO, FKM, DIN, Aluminium

- Up to 250 V
- Connector included (DIN 43650/Form A)
- Six adjustment ranges from 0,5..1 bar to 100..400 bar
- Changeover (SPDT)
- Over pressure safety from 200 bar up to 600 bar

## Product description

The 0161 series pressure switch is part of the block style and wall mountable range from SUCO offering a rugged solution. Connector included and a maximum voltage of 250 V with a normally open and normally closed contact housed in a 30 A/F aluminium body offering a high pressure resistance. The switch point is very stable even after a long period of time and high load and is also adjustable on site and can come pre-set.