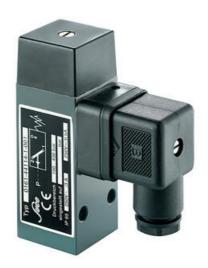

## SUCO - 0161 HEAVY DUTY PRESSURE SWITCH

Aluminium body

0161439143001 10..50 bar, G1/4 female, CO, FKM, DIN, Aluminium

- Up to 250 V
- Connector included (DIN 43650/Form A)
- Six adjustment ranges from 0,5..1 bar to 100..400 bar
- Changeover (SPDT)
- Over pressure safety from 200 bar up to 600 bar

## Product description

The 0161 series pressure switch is part of the block style and wall mountable range from SUCO offering a rugged solution. Connector included and a maximum voltage of 250 V with a normally open and normally closed contact housed in a 30 A/F aluminium body offering a high pressure resistance. The switch point is very stable even after a long period of time and high load and is also adjustable on site and can come pre-set.