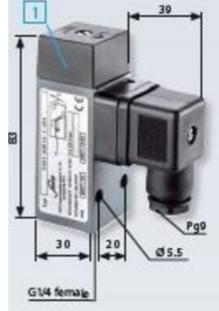

## Specifications

| Adjustment range max        | 50                  |
|-----------------------------|---------------------|
| Adjustment range min        | 10                  |
| Approvals                   | CE, RoHS II         |
| Contact load max ac         | 5                   |
| Contact load max dc         | 3.5                 |
| Deviation max               | ±3,0                |
| Electrical connection       | DIN EN 175301-803-A |
| Function                    | Changeover (SPDT)   |
| IP Class                    | IP65                |
| Material of body            | Aluminium           |
| Materials Wetted Parts      | Aluminium, FKM      |
| Max switching frequency/min | 200                 |

| Max. pressure                   | 200         |
|---------------------------------|-------------|
| Membrane Material               | FKM         |
| Process connection              | G1/4 female |
| Temperature ambient from        | -20         |
| Temperature ambient to          | 80          |
| Temperature range of media from | -5          |
| Temperature range of media to   | 120         |
| Weight                          | 240         |
| Voltage AC / DC Max             | 250         |