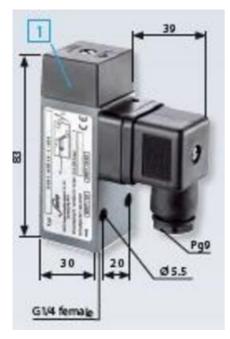

## Specifications

| Adjustment range max        | 50                  |
|-----------------------------|---------------------|
| Adjustment range min        | 10                  |
| Approvals                   | CE, RoHS II         |
| Contact load max ac         | 5                   |
| Contact load max dc         | 3.5                 |
| Deviation max               | ±3,0                |
| Electrical connection       | DIN EN 175301-803-A |
| Function                    | Changeover (SPDT)   |
| IP Class                    | IP65                |
| Material of body            | Aluminium           |
| Materials Wetted Parts      | Aluminium, FKM      |
| Max switching frequency/min | 200                 |

| Max. pressure                   | 200         |
|---------------------------------|-------------|
| Membrane Material               | FKM         |
| Process connection              | G1/4 female |
| Temperature ambient from        | -20         |
| Temperature ambient to          | 80          |
| Temperature range of media from | -5          |
| Temperature range of media to   | 120         |
| Weight                          | 240         |
| Voltage AC / DC Max             | 250         |