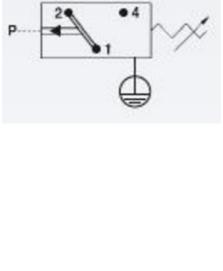

## Specifications

| Adjustment range max        | 50                  |
|-----------------------------|---------------------|
| Adjustment range min        | 10                  |
| Approvals                   | CE, RoHS II         |
| Contact load max ac         | 5                   |
| Contact load max dc         | 3.5                 |
| Deviation max               | ±3,0                |
| Electrical connection       | DIN EN 175301-803-A |
| Function                    | Changeover (SPDT)   |
| IP Class                    | IP65                |
| Material of body            | Aluminium           |
| Materials Wetted Parts      | Aluminium, FKM      |
| Max switching frequency/min | 200                 |