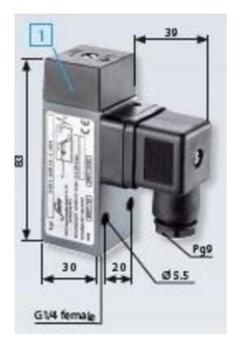

## Aluminium body

0161438143001

1..10 bar, G1/4 female, CO, FKM, DIN, Aluminium

- Up to 250 V
- Connector included (DIN 43650/Form A)
- Six adjustment ranges from 0,5..1 bar to 100..400 bar
- Changeover (SPDT)
- Over pressure safety from 200 bar up to 600 bar

## Specifications

| Adjustment range max        | 10                  |
|-----------------------------|---------------------|
| Adjustment range min        | 1                   |
| Approvals                   | CE, RoHS II         |
| Contact load max ac         | 5                   |
| Contact load max dc         | 3.5                 |
| Deviation max               | ±0,5                |
| Electrical connection       | DIN EN 175301-803-A |
| Function                    | Changeover (SPDT)   |
| IP Class                    | IP65                |
| Material of body            | Aluminium           |
| Materials Wetted Parts      | Aluminium, FKM      |
| Max switching frequency/min | 200                 |

| Max. pressure                   | 200         |
|---------------------------------|-------------|
| Membrane Material               | FKM         |
| Process connection              | G1/4 female |
| Temperature ambient from        | -20         |
| Temperature ambient to          | 80          |
| Temperature range of media from | -5          |
| Temperature range of media to   | 120         |
| Weight                          | 240         |
| Voltage AC / DC Max             | 250         |