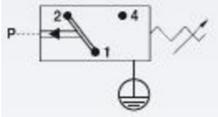

## Specifications

| Adjustment range max        | 10                  |
|-----------------------------|---------------------|
| Adjustment range min        | 1                   |
| Approvals                   | CE, RoHS II         |
| Contact load max ac         | 5                   |
| Contact load max dc         | 3.5                 |
| Deviation max               | ±0,5                |
| Electrical connection       | DIN EN 175301-803-A |
| Function                    | Changeover (SPDT)   |
| IP Class                    | IP65                |
| Material of body            | Aluminium           |
| Materials Wetted Parts      | Aluminium, FKM      |
| Max switching frequency/min | 200                 |