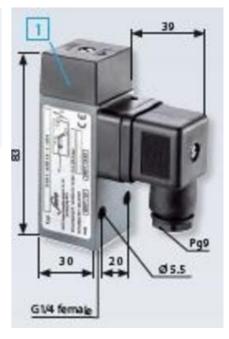

## Aluminium body

0161438143001

1..10 bar, G1/4 female, CO, FKM, DIN, Aluminium

- Up to 250 V
- Connector included (DIN 43650/Form A)
- Six adjustment ranges from 0,5..1 bar to 100..400 bar
- Changeover (SPDT)
- Over pressure safety from 200 bar up to 600 bar

## Specifications

| Adjustment range max        | 10                  |
|-----------------------------|---------------------|
| Adjustment range min        | 1                   |
| Approvals                   | CE, RoHS II         |
| Contact load max ac         | 5                   |
| Contact load max dc         | 3.5                 |
| Deviation max               | ±0,5                |
| Electrical connection       | DIN EN 175301-803-A |
| Function                    | Changeover (SPDT)   |
| IP Class                    | IP65                |
| Material of body            | Aluminium           |
| Materials Wetted Parts      | Aluminium, FKM      |
| Max switching frequency/min | 200                 |

| Max. pressure                   | 200         |
|---------------------------------|-------------|
| Membrane Material               | FKM         |
| Process connection              | G1/4 female |
| Temperature ambient from        | -20         |
| Temperature ambient to          | 80          |
| Temperature range of media from | -5          |
| Temperature range of media to   | 120         |
| Weight                          | 240         |
| Voltage AC / DC Max             | 250         |