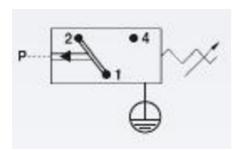

## SUCO - 0161 HEAVY DUTY PRESSURE SWITCH

## Aluminium body

0161438143001

1..10 bar, G1/4 female, CO, FKM, DIN, Aluminium

- Up to 250 V
- Connector included (DIN 43650/Form A)
- Six adjustment ranges from 0,5..1 bar to 100..400 bar
- Changeover (SPDT)
- Over pressure safety from 200 bar up to 600 bar

## Product description

The 0161 series pressure switch is part of the block style and wall mountable range from SUCO offering a rugged solution. Connector included and a maximum voltage of 250 V with a normally open and normally closed contact housed in a 30 A/F aluminium body offering a high pressure resistance. The switch point is very stable even after a long period of time and high load and is also adjustable on site and can come pre-set.