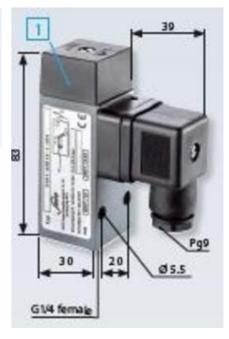

## Aluminium body

0161437143001 0,5..5 bar, G1/4 female, CO, FKM, DIN, Aluminium

- Up to 250 V
- Connector included (DIN 43650/Form A)
- Six adjustment ranges from 0,5..1 bar to 100..400 bar
- Changeover (SPDT)
- Over pressure safety from 200 bar up to 600 bar

## Specifications

| Opecinications -            |                     |
|-----------------------------|---------------------|
| Adjustment range max        | 5                   |
| Adjustment range min        | 0.5                 |
| Approvals                   | CE, RoHS II         |
| Contact load max ac         | 5                   |
| Contact load max dc         | 3.5                 |
| Deviation max               | ±0,2-0,5            |
| Electrical connection       | DIN EN 175301-803-A |
| Function                    | Changeover (SPDT)   |
| IP Class                    | IP65                |
| Material of body            | Aluminium           |
| Materials Wetted Parts      | Aluminium, FKM      |
| Max switching frequency/min | 200                 |

| Max. pressure                   | 200         |
|---------------------------------|-------------|
| Membrane Material               | FKM         |
| Process connection              | G1/4 female |
| Temperature ambient from        | -20         |
| Temperature ambient to          | 80          |
| Temperature range of media from | -5          |
| Temperature range of media to   | 120         |
| Weight                          | 240         |
| Voltage AC / DC Max             | 250         |