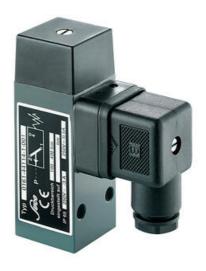

## Aluminium body

0161437143001 0,5..5 bar, G1/4 female, CO, FKM, DIN, Aluminium

- Up to 250 V
- Connector included (DIN 43650/Form A)
- Six adjustment ranges from 0,5..1 bar to 100..400 bar
- Changeover (SPDT)
- Over pressure safety from 200 bar up to 600 bar

## Product description

The 0161 series pressure switch is part of the block style and wall mountable range from SUCO offering a rugged solution. Connector included and a maximum voltage of 250 V with a normally open and normally closed contact housed in a 30 A/F aluminium body offering a high pressure resistance. The switch point is very stable even after a long period of time and high load and is also adjustable on site and can come pre-set.