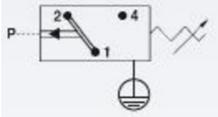

## Aluminium body

0161437143001 0,5..5 bar, G1/4 female, CO, FKM, DIN, Aluminium

- Up to 250 V
- Connector included (DIN 43650/Form A)
- Six adjustment ranges from 0,5..1 bar to 100..400 bar
- Changeover (SPDT)
- Over pressure safety from 200 bar up to 600 bar

## Specifications

| Opecinications -            |                     |
|-----------------------------|---------------------|
| Adjustment range max        | 5                   |
| Adjustment range min        | 0.5                 |
| Approvals                   | CE, RoHS II         |
| Contact load max ac         | 5                   |
| Contact load max dc         | 3.5                 |
| Deviation max               | ±0,2-0,5            |
| Electrical connection       | DIN EN 175301-803-A |
| Function                    | Changeover (SPDT)   |
| IP Class                    | IP65                |
| Material of body            | Aluminium           |
| Materials Wetted Parts      | Aluminium, FKM      |
| Max switching frequency/min | 200                 |