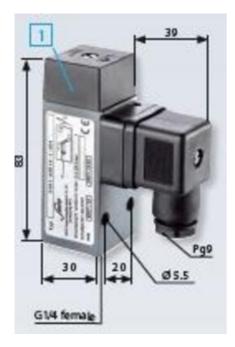

## Aluminium body

0161437143001 0,5..5 bar, G1/4 female, CO, FKM, DIN, Aluminium

- Up to 250 V
- Connector included (DIN 43650/Form A)
- Six adjustment ranges from 0,5..1 bar to 100..400 bar
- Changeover (SPDT)
- Over pressure safety from 200 bar up to 600 bar

## Specifications

| Opecinications -            |                     |
|-----------------------------|---------------------|
| Adjustment range max        | 5                   |
| Adjustment range min        | 0.5                 |
| Approvals                   | CE, RoHS II         |
| Contact load max ac         | 5                   |
| Contact load max dc         | 3.5                 |
| Deviation max               | ±0,2-0,5            |
| Electrical connection       | DIN EN 175301-803-A |
| Function                    | Changeover (SPDT)   |
| IP Class                    | IP65                |
| Material of body            | Aluminium           |
| Materials Wetted Parts      | Aluminium, FKM      |
| Max switching frequency/min | 200                 |

| Max. pressure                   | 200         |
|---------------------------------|-------------|
| Membrane Material               | FKM         |
| Process connection              | G1/4 female |
| Temperature ambient from        | -20         |
| Temperature ambient to          | 80          |
| Temperature range of media from | -5          |
| Temperature range of media to   | 120         |
| Weight                          | 240         |
| Voltage AC / DC Max             | 250         |